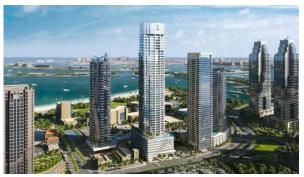

| • | Cinema                | • | Recreation area                  | • | Steam room                |
| SPA centre           | • | Fitness room          | • | Pilates and yoga room            | • | Elevator                  |
| OUTDOOR FEATURES     |   |                       |   |                                  |   |                           |
| Barbecue area        | • | CCTV                  | • | Children's playground            | • | Children's pool           |
| Landscaped garden    | • | Landscaped green area | • | Social and commercial facilities | • | Pets allowed              |
| Car park             | • | Garden                | • | Well-developed facilities        | • | Swimming pool             |

Common area with pool
Tennis court



### PHOTO GALLERY