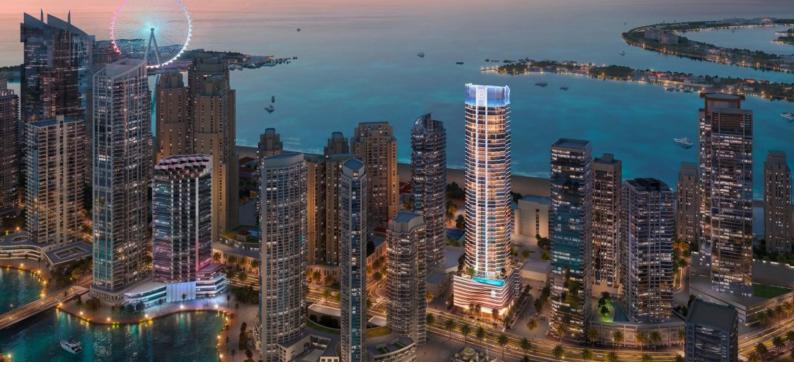

# LIV LUX PROPERTY FOR SALE WITH BITCOIN & CRYPTOCURRENCY BTC 8.205

#### PARAMETERS

| City            | Dubai            |
|-----------------|------------------|
| Туре            | Development      |
| Bedrooms        | 1                |
| To sea          | 500 m            |
| To city center  | 21000 m          |
| Completion date | IV quarter, 2026 |