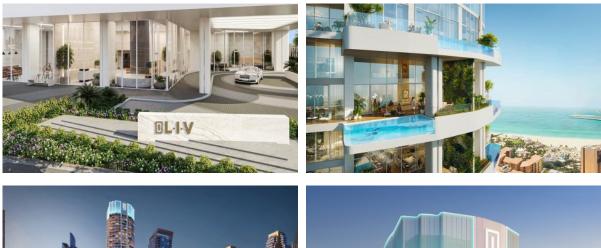

Laundry              | • | Cinema                | • | Recreation area                  | • | Steam room                |
| SPA centre           | • | Fitness room          | • | Pilates and yoga room            | • | Elevator                  |
| OUTDOOR FEATURES     |   |                       |   |                                  |   |                           |
| Barbecue area        | • | CCTV                  | • | Children's playground            | • | Children's pool           |
| Landscaped garden    | • | Landscaped green area | • | Social and commercial facilities | • | Pets allowed              |
| Car park             | • | Garden                | • | Well-developed facilities        | • | Swimming pool             |

Common area with pool
Tennis court



### PHOTO GALLERY