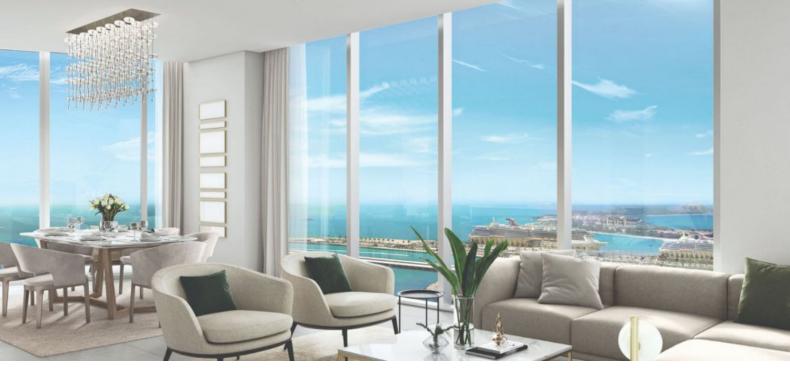

### PARAMETERS

City Type Development Living space To sea To city center Completion date Dubai Apartment LIV MARINA 98 m<sup>2</sup> 900 m 21000 m Il quarter, 2025

## LOCATION

| •                 | Close to the beach             | • | Close to shopping malls | • | Close to schools      | • | Prestigious district          |
|-------------------|--------------------------------|---|-------------------------|---|-----------------------|---|-------------------------------|
| •                 | Close to international schools | • | Great location          | • | River harbour nearby  | • | Close to a river or promenade |
| •                 | Sea nearby                     | • | Pond nearby             | • | In the Spa resort     | • | Second sea line               |
| •                 | Sea view                       | • | City view               | • | Panoramic view        | • | Street view                   |
| •                 | River view                     | • | Beautiful view          |   |                       |   |                               |
| FEATURES          |                                |   |                         |   |                       |   |                               |
| •                 | Panoramic windows              | • | Panoramic glazing       | • | Balcony               | • | Terrace                       |
| ۰                 | Luxury real estate             |   |                         |   |                       |   |                               |
| INDOOR FACILITIES |                                |   |                         |   |                       |   |                               |
| •                 | Children's playroom            | • | Conference hall         | • | Steam room            | • | Sauna                         |
| •                 | SPA centre                     | • | Fitness room            | • | Pilates and yoga room | • | Elevator                      |
| OUTDOOR FEATURES  |                                |   |                         |   |                       |   |                               |
| •                 | Barbecue area                  | • | CCTV                    | • | Security              | • | Children's playground         |
| ۰                 | Children's pool                | ۰ | Landscaped garden       | ٠ | Community garden      | ۰ | Concierge                     |
| ۰                 | Park                           | ٠ | Swimming pool           | ٠ | Common area with pool | ٠ | Running track                 |