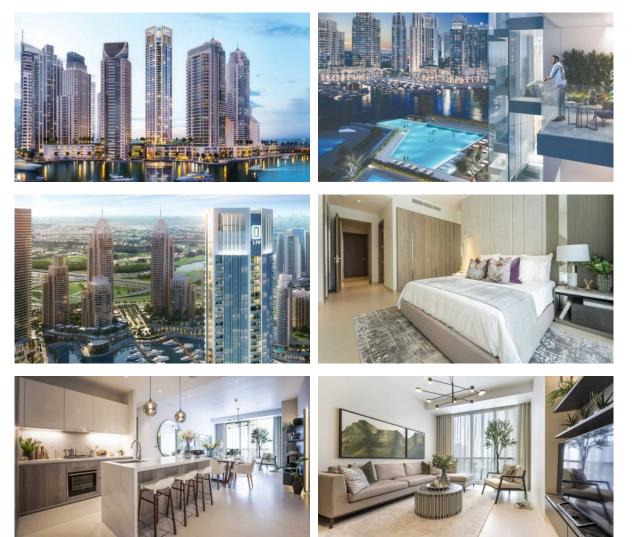

|
| •                 | SPA centre                     | • | Fitness room            | • | Pilates and yoga room | • | Elevator                      |
| OUTDOOR FEATURES  |                                |   |                         |   |                       |   |                               |
| •                 | Barbecue area                  | • | CCTV                    | • | Security              | • | Children's playground         |
| ۰                 | Children's pool                | ۰ | Landscaped garden       | ٠ | Community garden      | ۰ | Concierge                     |
| ۰                 | Park                           | ٠ | Swimming pool           | ٠ | Common area with pool | ٠ | Running track                 |

•

Shop

Supermarket

•



### PHOTO GALLERY