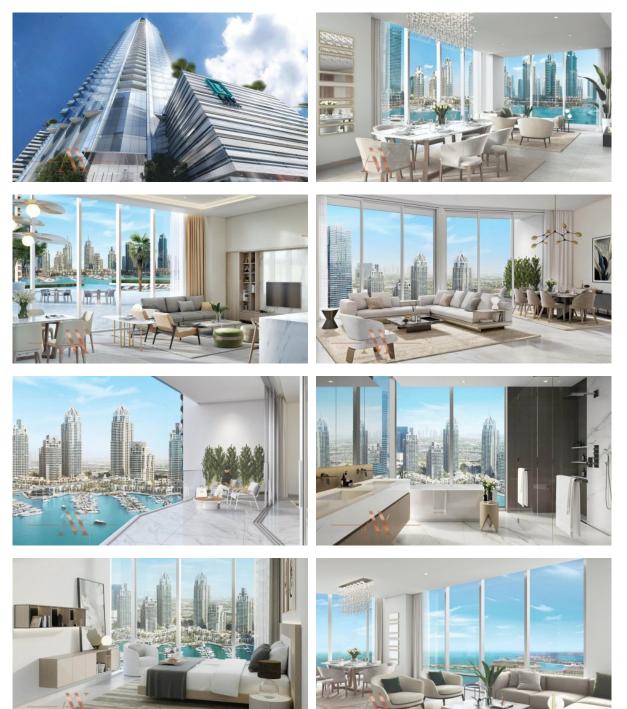

|
| •                | SPA centre                     | • | Fitness room            | • | Pilates and yoga room | • | Elevator                      |
| OUTDOOR FEATURES |                                |   |                         |   |                       |   |                               |
| •                | Barbecue area                  | • | CCTV                    | • | Security              | • | Children's playground         |
| ۰                | Children's pool                | ٠ | Landscaped garden       | • | Community garden      | ۰ | Concierge                     |
| •                | Park                           | • | Swimming pool           | • | Common area with pool | • | Running track                 |

•

Shop

Supermarket

•



## PHOTO GALLERY