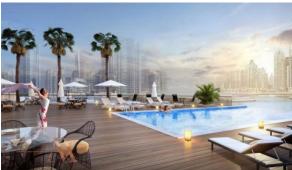

# APARTMENT 2 BEDROOMS IN LIV RESIDENCE, DUBAI MARINA (1065)

BTC 11.545

# **PARAMETERS**

City Dubai
Type Apartment
Development LIV RESIDENCE
Rooms 2+1
Living space 121 m²
To sea 500 m
Completion date II quarter, 2020





#### PROPERTY FEATURES

# **LOCATION**

Close to the beach
 Close to the bus stop
 Close to shopping malls
 Prestigious district

Sea nearbyCity view

#### **FEATURES**

TV
 Internet
 Air Conditioners

# **INDOOR FACILITIES**

Children's playroom
 Cafe
 Recreation area
 SPA centre

Fitness room
 Elevator
 Covered parking
 Underground parking lot

# **OUTDOOR FEATURES**

CCTV
 Security
 Children's playground
 Landscaped green area

Concierge • Swimming pool



# PHOTO GALLERY