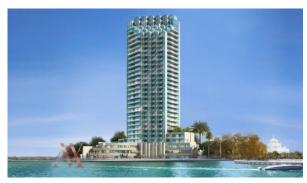

# APARTMENT 2 BEDROOMS IN LIV RESIDENCE, DUBAI MARINA (1065)

BTC 11.545

# **PARAMETERS**

City Dubai
Type Apartment
Development LIV RESIDENCE
Rooms 2+1
Living space 121 m²
To sea 500 m
Completion date II quarter, 2020





#### PROPERTY FEATURES

# **LOCATION**

Close to the beach
 Close to the bus stop
 Close to shopping malls
 Prestigious district

Sea nearbyCity view

#### **FEATURES**

TV
 Internet
 Air Conditioners

# **INDOOR FACILITIES**

Children's playroom
 Cafe
 Recreation area
 SPA centre

Fitness room
 Elevator
 Covered parking
 Underground parking lot

# **OUTDOOR FEATURES**

CCTV
 Security
 Children's playground
 Landscaped green area

Concierge • Swimming pool



# PHOTO GALLERY