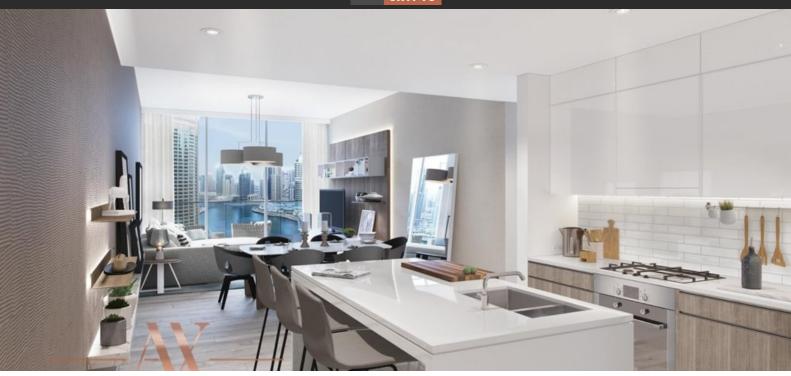

# APARTMENT 1 BEDROOM IN LIV RESIDENCE, DUBAI MARINA (1220)

BTC 6.985

### **PARAMETERS**

City Dubai
Type Apartment
Development LIV RESIDENCE
Rooms 1+1
Living space 80 m²
To sea 500 m
Completion date II quarter, 2020





#### PROPERTY FEATURES

#### **LOCATION**

Close to the beach
 Close to the bus stop
 Close to shopping malls
 Prestigious district

Sea nearby

#### **FEATURES**

TV
 Internet
 Air Conditioners

#### **INDOOR FACILITIES**

Children's playroom
 Cafe
 Recreation area
 SPA centre

Fitness room
 Elevator
 Covered parking
 Underground parking lot

#### **OUTDOOR FEATURES**

CCTV
 Security
 Children's playground
 Landscaped green area

Concierge
 Swimming pool



## PHOTO GALLERY