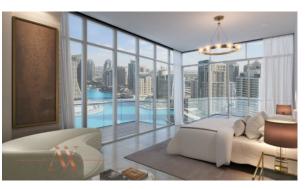

# APARTMENT 1 BEDROOM IN LIV RESIDENCE, DUBAI MARINA (1220)

BTC 6.985

### **PARAMETERS**

City Dubai
Type Apartment
Development LIV RESIDENCE
Rooms 1+1
Living space 80 m²
To sea 500 m
Completion date II quarter, 2020





#### PROPERTY FEATURES

#### **LOCATION**

Close to the beach
 Close to the bus stop
 Close to shopping malls
 Prestigious district

Sea nearby

#### **FEATURES**

TV
 Internet
 Air Conditioners

#### **INDOOR FACILITIES**

Children's playroom
 Cafe
 Recreation area
 SPA centre

Fitness room
 Elevator
 Covered parking
 Underground parking lot

#### **OUTDOOR FEATURES**

CCTV
 Security
 Children's playground
 Landscaped green area

Concierge
 Swimming pool



## PHOTO GALLERY