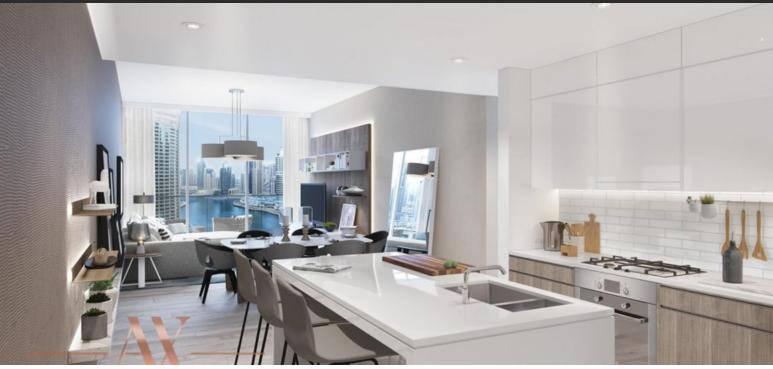

# APARTMENT 1 BEDROOM IN LIV RESIDENCE, DUBAI MARINA (1220) BTC 6.981

#### PARAMETERS

City Type Development L Rooms Living space To sea Completion date

Dubai Apartment LIV RESIDENCE 1+1 80 m<sup>2</sup> 500 m Il quarter, 2020

#### PROPERTY FEATURES

### PHOTO GALLERY