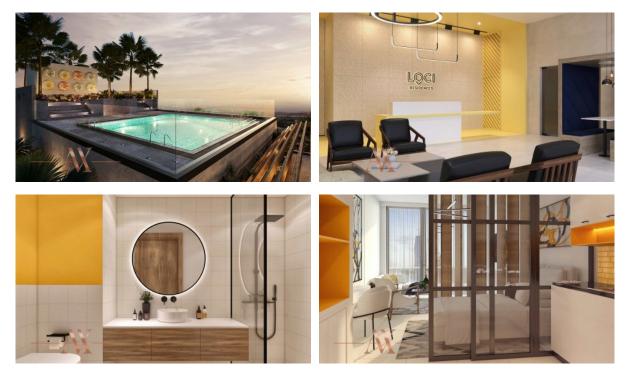

es | • | Recreation area         | • | Fitness room                     | • | Pilates and yoga room   |
| •  | Elevator              | • | Covered parking         |   |                                  |   |                         |
|    |                       |   |                         |   |                                  |   |                         |
| Ol | JTDOOR FEATURES       |   |                         |   |                                  |   |                         |
| •  | Barbecue area         | • | CCTV                    | • | Security                         | • | Landscaped garden       |
| ٠  | Landscaped green area | • | Transport accessibility | • | Social and commercial facilities | • | Community garden        |

Common area with pool



#### PHOTO GALLERY