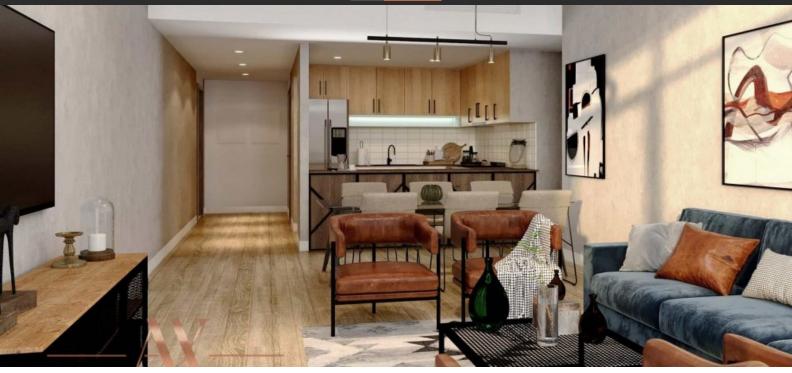

# APARTMENT 1 BEDROOM IN LOCI RESIDENCES, JUMEIRAH VILLAGE CIRCLE (2180)

BTC 4.908

## **PARAMETERS**

City
Type
Development
Living space
Completion date

Dubai Apartment LOCI RESIDENCES 107 m<sup>2</sup> IV quarter, 2022





#### PROPERTY FEATURES

#### **LOCATION**

- Close to the bus stop
   Close to shopping malls
   Close to schools
   Prestigious district
- Great location
   Beautiful view

#### **FEATURES**

- Smart Home system
   Panoramic windows
   Balcony
   Finished
- Good quality
   Premium class
   New development project
   Tap water
- Electricity
   Driveway to the land plot

#### **INDOOR FACILITIES**

- Healthcare facilities
   Recreation area
   Fitness room
   Pilates and yoga room
- Elevator
   Covered parking

### **OUTDOOR FEATURES**

- Barbecue area
   CCTV
   S