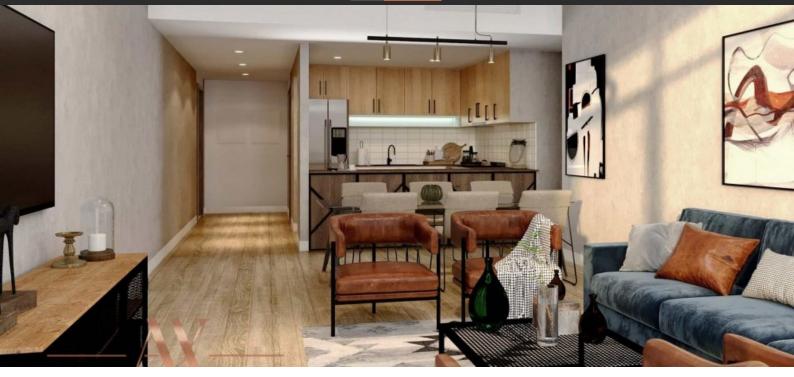

# APARTMENT 1 BEDROOM IN LOCI RESIDENCES, JUMEIRAH VILLAGE CIRCLE (2180)

BTC 4.834

## **PARAMETERS**

City
Type
Development
Living space
Completion date

Dubai Apartment LOCI RESIDENCES 107 m<sup>2</sup> IV quarter, 2022





#### PROPERTY FEATURES

#### **LOCATION**

- Close to the bus stop
   Close to shopping malls
   Close to schools
   Prestigious district
- Great location
   Beautiful view

#### **FEATURES**

- Smart Home system
   Panoramic windows
   Balcony
   Finished
- Good quality
   Premium class
   New development project
   Tap water
- Electricity
   Driveway to the land plot

#### **INDOOR FACILITIES**

- Healthcare facilities
   Recreation area
   Fitness room
   Pilates and yoga room
- Elevator
   Covered parking

### **OUTDOOR FEATURES**

- Barbecue area
   CCTV
   S