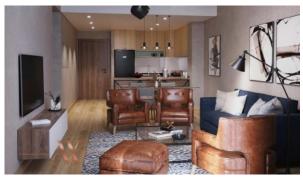

|                                  |                       |
| Healthcare facilities | Recreation area           | Fitness room                     | Pilates and yoga room |
| Elevator              | Covered parking           |                                  |                       |
|                       |                           |                                  |                       |
| OUTDOOR FEATURES      | 3                         |                                  |                       |
| Barbecue area         | • CCTV                    | Security                         | Landscaped garden     |
| Landscaped green area | Transport accessibility   | Social and commercial facilities | s • Community garden  |

Common area with pool



### PHOTO GALLERY