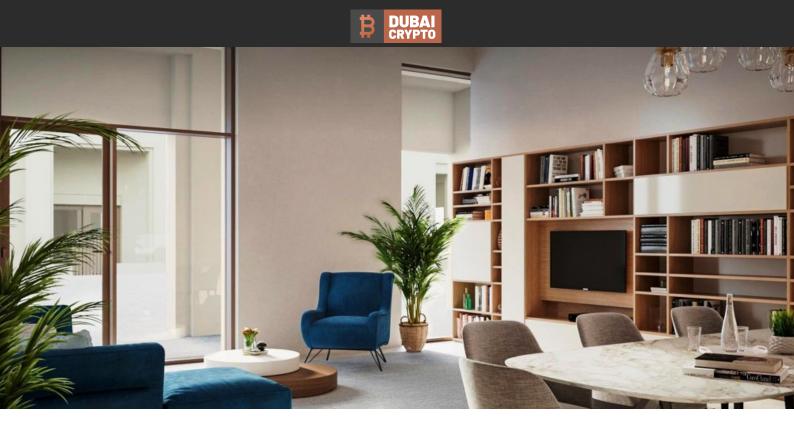

# APARTMENT 1 BEDROOM IN LOTUS, DUBAI CREEK HARBOUR (THE LAGOONS) (3345) BTC 5.587

#### PARAMETERS

City Type Development Living space To sea Completion date Dubai Apartment LOTUS 62 m<sup>2</sup> 15000 m III quarter, 2025





## PROPERTY FEATURES

## LOCATION

| Close to the beach    | ۰ | Prestigious district    | ۰ | Pond nearby      | ۰ | Pool view       |  |  |
|-----------------------|---|-------------------------|---|------------------|---|-----------------|--|--|
| City view             | • | Lake view               | • | Park/garden view | • | Street view     |  |  |
| Beautiful view        |   |                         |   |                  |   |                 |  |  |
|                       |   |                         |   |                  |   |                 |  |  |