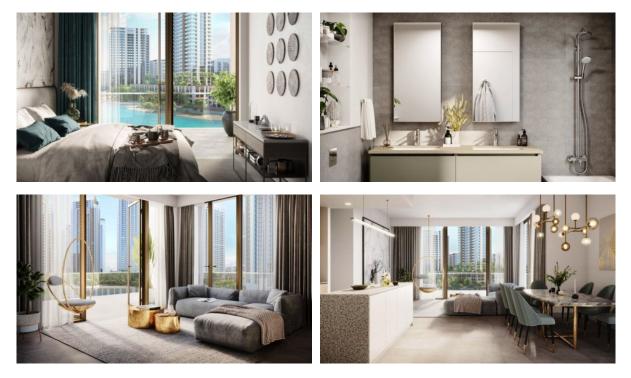

|
|                       |   |                         |   |                  |   |                 |  |  |
| OUTDOOR FEATURES      |   |                         |   |                  |   |                 |  |  |

| • | Barbecue area     | • | CCTV                  | • | Security                | • | Children's playground |
|---|-------------------|---|-----------------------|---|-------------------------|---|-----------------------|
| • | Children's pool   | • | Landscaped green area | • | Transport accessibility | • | Pets allowed          |
| ٠ | Dog walking areas | • | Car park              | ۰ | Concierge               | ۰ | Garden                |
| • | Swimming pool     | • | Running track         | • | Tennis court            |   |                       |



#### PHOTO GALLERY