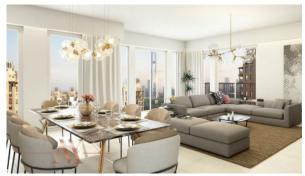

# APARTMENT 2 BEDROOMS IN MADINAT JUMEIRAH LIVING, UMM SUQEIM (1228)

BTC 9.931

# **PARAMETERS**

Living space

City Dubai Type Apartment Development MADINAT JUMEIRAH

LIVING 134 m²

To sea 300 m Completion date I quarter, 2021





#### PROPERTY FEATURES

#### **LOCATION**

• Close to the beach • Close to shopping malls

#### **FEATURES**

Balcony
Internet
Built-in closet
Premium class

## **INDOOR FACILITIES**

Kindergarten
Restaurant
Bar
Recreation area

Fitness room • Covered parking

## **OUTDOOR FEATURES**

CCTV
Security
Children's playground
Concierge

Water park • Park • Footpaths • Swimming pool

Common area with pool
Running track
Shop



# PHOTO GALLERY