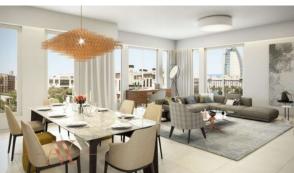

# APARTMENT 2 BEDROOMS IN MADINAT JUMEIRAH LIVING, UMM SUQEIM (1228)

BTC 9.931

# **PARAMETERS**

Living space

City Dubai Type Apartment Development MADINAT JUMEIRAH

LIVING 134 m²

To sea 300 m Completion date I quarter, 2021





#### PROPERTY FEATURES

#### **LOCATION**

• Close to the beach • Close to shopping malls

#### **FEATURES**

Balcony
Internet
Built-in closet
Premium class

## **INDOOR FACILITIES**

Kindergarten
Restaurant
Bar
Recreation area

Fitness room • Covered parking

## **OUTDOOR FEATURES**

CCTV
Security
Children's playground
Concierge

Water park • Park • Footpaths • Swimming pool

Common area with pool
Running track
Shop



# PHOTO GALLERY