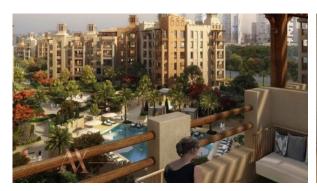

# APARTMENT 2 BEDROOMS IN MADINAT JUMEIRAH LIVING, UMM SUQEIM (1228)

BTC 9.931

# **PARAMETERS**

Living space

City Dubai Type Apartment Development MADINAT JUMEIRAH

LIVING 134 m²

To sea 300 m Completion date I quarter, 2021





#### PROPERTY FEATURES

#### **LOCATION**

• Close to the beach • Close to shopping malls

#### **FEATURES**

Balcony
Internet
Built-in closet
Premium class

## **INDOOR FACILITIES**

Kindergarten
Restaurant
Bar
Recreation area

Fitness room • Covered parking

## **OUTDOOR FEATURES**

CCTV
Security
Children's playground
Concierge

Water park • Park • Footpaths • Swimming pool

Common area with pool
Running track
Shop



# PHOTO GALLERY