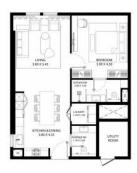

#### **PARAMETERS**

City Dubai
Type Apartment
Development MAG 330
Floor plan Apartment floor plan

«STUDIO Type-1 81SQM», 1 room in

MAG 330

Rooms Studio
Living space 81 m²
To sea 28300 m
To city center 23600 m
Completion date III quarter, 2025