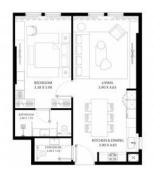

# **PARAMETERS**

City Dubai
Type Apartment
Development MAG 330
Floor plan Apartment floor plan

«1BR Type-1», 1 bedroom in MAG 330

Living space 72 m²
To sea 28300 m
To city center 23600 m
Completion date III quarter, 2025