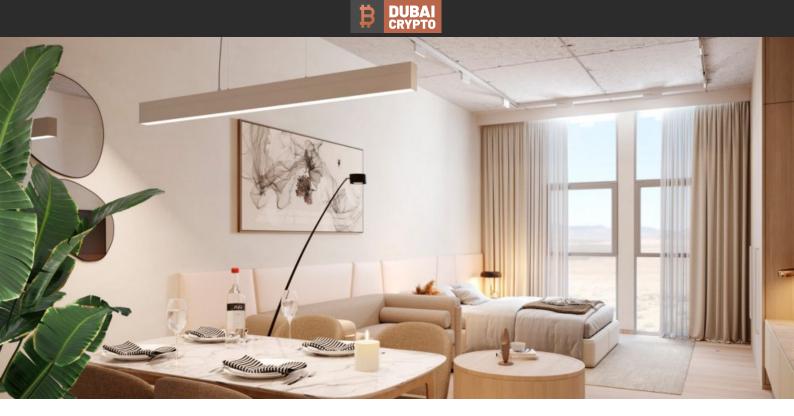

# APARTMENT 2 BEDROOMS IN MAG 330, DUBAI LAND (4819) BTC 5.376

## PARAMETERS

City Type Development Living space To sea To city center Completion date Dubai Apartment MAG 330 111 m² 28300 m 23600 m III quarter, 2025

## PHOTO GALLERY