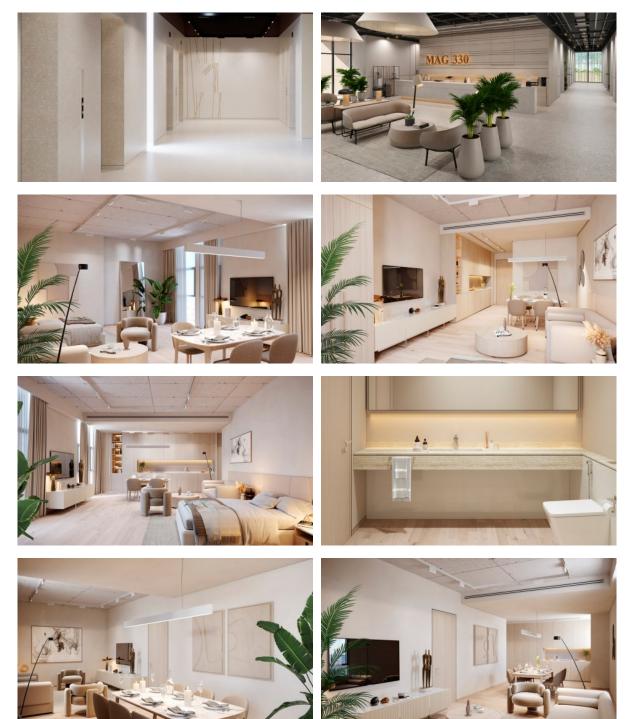

| • | Cinema                | • | Recreation area       | • | SPA centre                |
| ۰                 | Fitness room                     | • | Pilates and yoga room | ۰ | Elevator              |   |                           |
| OUTDOOR FEATURES  |                                  |   |                       |   |                       |   |                           |
| •                 | Barbecue area                    | • | Landscaped garden     | • | Landscaped green area | • | Transport accessibility   |
| •                 | Social and commercial facilities | • | Car park              | • | Garden                | • | Footpaths                 |

Swimming pool

Common area with pool

Well-developed facilities

Running track
Sports ground

•

Benches

•



## PHOTO GALLERY