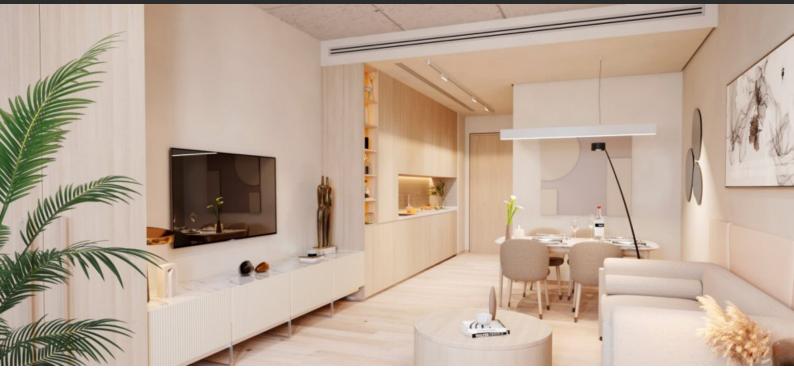

# APARTMENT 2 BEDROOMS IN MAG 330, DUBAI LAND (4820) BTC 5.663

# PARAMETERS

City Dubai
Type Apartment
Development MAG 330
Living space 117 m²
To sea 28300 m
To city center 23600 m
Completion date III quarter, 2025





#### PROPERTY FEATURES

#### **LOCATION**

Prestigious district
 Great location
 Beautiful view

#### **FEATURES**

Panoramic windows
 Panoramic glazing
 Terrace
 Finished

New project
 Tap water
 Electricity
 Driveway to the land plot

### **INDOOR FACILITIES**

Healthcare facilities
 Cinema
 Recreation area
 SPA centre

Fitness room
 Pilates and yoga room
 Elevator

### **OUTDOOR FEATURES**

Barbecue area
 Landscaped garden
 Landscaped green area
 Transport accessibility

Social and commercial facilities 

Car park

Garden

Footpaths

Benches
 Well-developed facilities