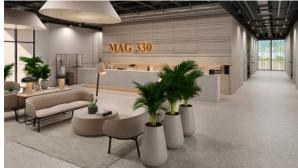

ype Apartment
Development MAG 330
Living space 117 m²
To sea 28300 m
To city center 23600 m
Completion date III quarter, 2025





#### PROPERTY FEATURES

#### **LOCATION**

Prestigious district
 Great location
 Beautiful view

#### **FEATURES**

Panoramic windows
 Panoramic glazing
 Terrace
 Finished

New project
 Tap water
 Electricity
 Driveway to the land plot

### **INDOOR FACILITIES**

Healthcare facilities
 Cinema
 Recreation area
 SPA centre

Fitness room
 Pilates and yoga room
 Elevator

### **OUTDOOR FEATURES**

Barbecue area
 Landscaped garden
 Landscaped green area
 Transport accessibility

Social and commercial facilities 

Car park

Garden

Footpaths

Benches
 Well-developed facilities
 Swimming pool
 Common area with pool

Running track
 Sports ground



## PHOTO GALLERY