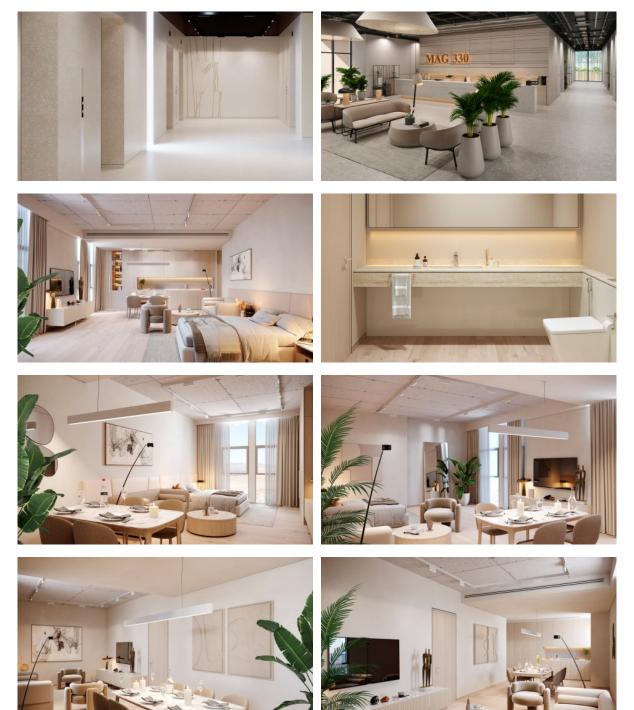

| • | Recreation area       | • | SPA centre                |  |
| ۰                | Fitness room                     | • | Pilates and yoga room | ۰ | Elevator              |   |                           |  |
| OUTDOOR FEATURES |                                  |   |                       |   |                       |   |                           |  |
| •                | Barbecue area                    | • | Landscaped garden     | • | Landscaped green area | • | Transport accessibility   |  |
| •                | Social and commercial facilities | • | Car park              | • | Garden                | • | Footpaths                 |  |

Swimming pool

Common area with pool

Well-developed facilities

Running track
Sports ground

•

Benches

•



### PHOTO GALLERY