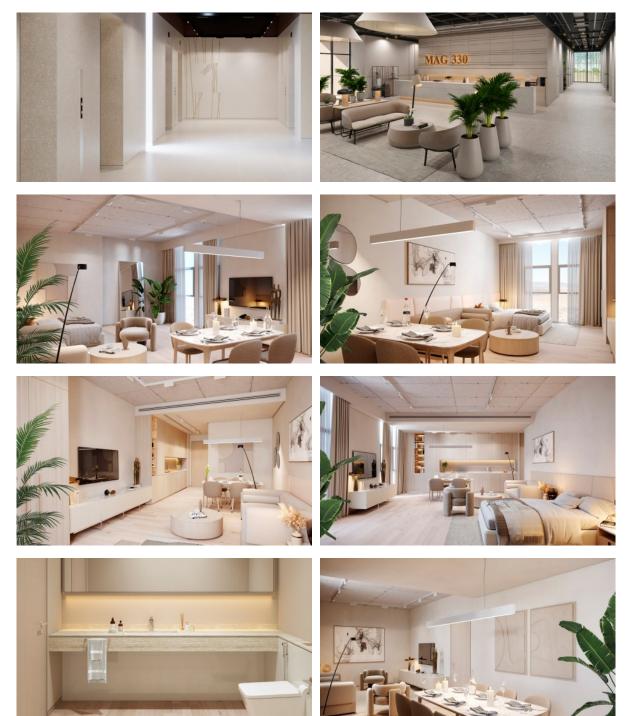

| • | Recreation area       | • | SPA centre                |  |
| ۰                 | Fitness room                     | • | Pilates and yoga room | ۰ | Elevator              |   |                           |  |
| OUTDOOR FEATURES  |                                  |   |                       |   |                       |   |                           |  |
| •                 | Barbecue area                    | • | Landscaped garden     | • | Landscaped green area | • | Transport accessibility   |  |
| •                 | Social and commercial facilities | • | Car park              | • | Garden                | • | Footpaths                 |  |

Swimming pool

Common area with pool

Well-developed facilities

Running track
Sports ground

•

Benches

•



#### PHOTO GALLERY