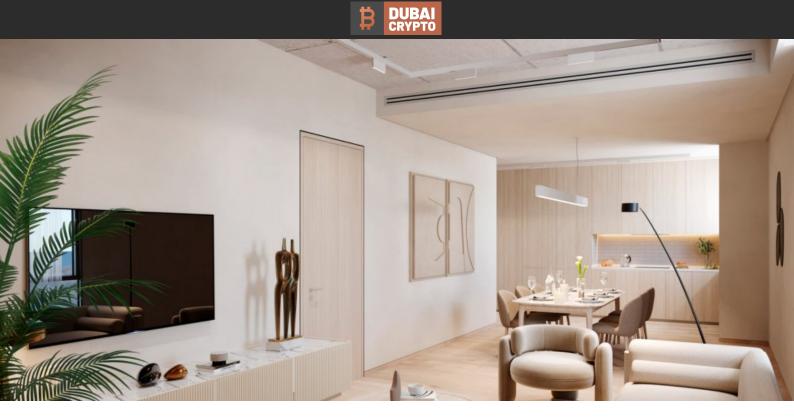

# APARTMENT 2 BEDROOMS IN MAG 330, DUBAI LAND (4821) BTC 6.194

## PARAMETERS

| City            |
|-----------------|
| Туре            |
| Development     |
| Living space    |
| To sea          |
| To city center  |
| Completion date |

Dubai Apartment MAG 330 122 m² 28300 m 23600 m III quarter, 2025





#### PROPERTY FEATURES

### LOCATION

| •                 | Prestigious district             | • | Great location        | • | Beautiful view        |   |                           |  |
|-------------------|----------------------------------|---|-----------------------|---|-----------------------|---|---------------------------|--|
| FEATURES          |                                  |   |                       |   |                       |   |                           |  |
| •