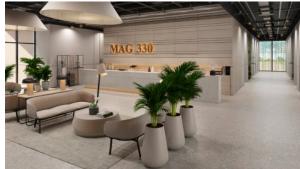

Apartment
Development MAG 330
Living space 122 m²
To sea 28300 m
To city center 23600 m
Completion date III quarter, 2025





#### PROPERTY FEATURES

#### **LOCATION**

Prestigious district
 Great location
 Beautiful view

#### **FEATURES**

Panoramic windows
 Panoramic glazing
 Terrace
 Finished

New project
 Tap water
 Electricity
 Driveway to the land plot

#### **INDOOR FACILITIES**

Healthcare facilities
 Cinema
 Recreation area
 SPA centre

Fitness room
 Pilates and yoga room
 Elevator

#### **OUTDOOR FEATURES**

Barbecue area
 Landscaped garden
 Landscaped green area
 Transport accessibility

Social and commercial facilities 

Car park

Garden

Footpaths

Benches
 Well-developed facilities
 Swimming pool
 Common area with pool

Running track
 Sports ground



### PHOTO GALLERY