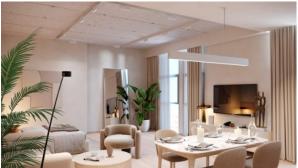

# APARTMENT 1 BEDROOM IN MAG 330, DUBAI LAND (4823)

BTC 5.761

# **PARAMETERS**

City Dubai Type Apartment Development MAG 330 Rooms 1+1 Living space 111 m<sup>2</sup> To sea 28300 m 23600 m To city center Completion date III quarter, 2025

#### **FEATURES**

Panoramic windows
 Panoramic glazing
 Terrace
 Finished

New project
 Tap water
 Electricity
 Driveway to the land plot