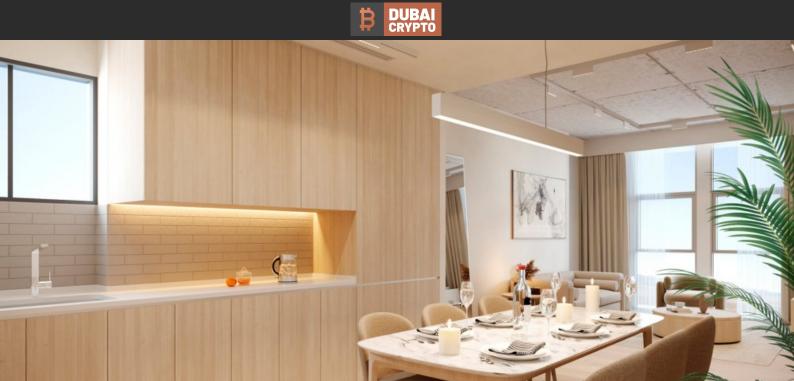

# APARTMENT 1 BEDROOM IN MAG 330, DUBAI LAND (4823)

BTC 5.761

# **PARAMETERS**

City Dubai Type Apartment Development MAG 330 Rooms 1+1 Living space 111 m<sup>2</sup> To sea 28300 m 23600 m To city center Completion date III quarter, 2025

#### **FEATURES**

Panoramic windows
 Panoramic glazing
 Terrace
 Finished

New project
 Tap water
 Electricity
 Driveway to the land plot