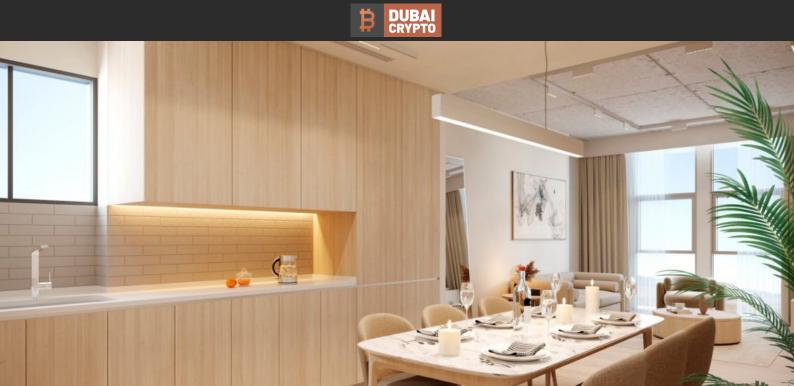

# APARTMENT 1 BEDROOM IN MAG 330, DUBAI LAND (4823)

BTC 5.765

# **PARAMETERS**

Dubai City Type Apartment Development MAG 330 Rooms 1+1 Living space 111 m<sup>2</sup> To sea 28300 m 23600 m To city center Completion date III quarter, 2025





#### PROPERTY FEATURES

#### **LOCATION**

Prestigious district
 Great location
 Beautiful view

#### **FEATURES**

Panoramic windows
 Panoramic glazing
 Terrace
 Finished

New project
 Tap water
 Electricity
 Driveway to the land plot

## **INDOOR FACILITIES**

Healthcare facilities
 Cinema
 Recreation area
 SPA centre

Fitness room
 Pilates and yoga room
 Elevator

## **OUTDOOR FEATURES**

Barbecue area
 Landscaped garden
 Landscaped green area
 Transport accessibility

Social and commercial facilities 

Car park

Garden

Footpaths

Benches
 We