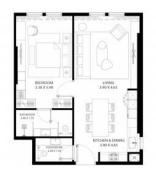

## PARAMETERS

City Dubai
Type Apartment
Development MAG 330
Floor plan Apartment floor plan

«1BR Type-1», 1 bedroom in MAG 330

Living space 75 m²
To sea 28300 m
To city center 23600 m
Completion date III quarter, 2025