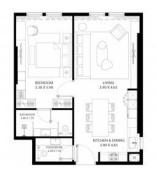

# **PARAMETERS**

City Dubai
Type Apartment
Development MAG 330
Floor plan Apartment floor plan

«1BR Type-1», 1 bedroom in MAG 330

Living space 75 m²
To sea 28300 m
To city center 23600 m
Completion date III quarter, 2025