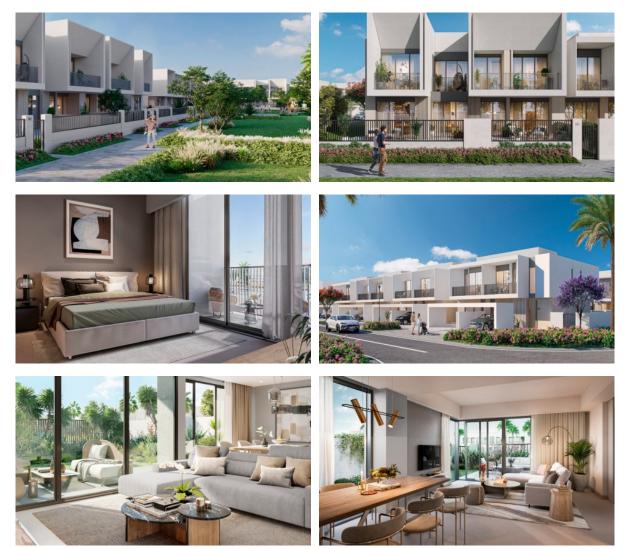

|   |                                  |   |                           |   |                       |
| •  | Barbecue area             | • | Children's playground            | • | Landscaped garden         | • | Landscaped green area |
| ٠  | Transport accessibility   | • | Social and commercial facilities | • | Car park                  | • | Garden                |
| •  | Park                      | • | Footpaths                        | • | Garden                    | • | Benches               |
| •  | Well-developed facilities | • | Swimming pool                    | • | Common area with pool     | • | Basketball court      |
| •  | Volleyball court          | • | Sports ground                    | • | Tennis court              | • | Football pitch        |



# PHOTO GALLERY