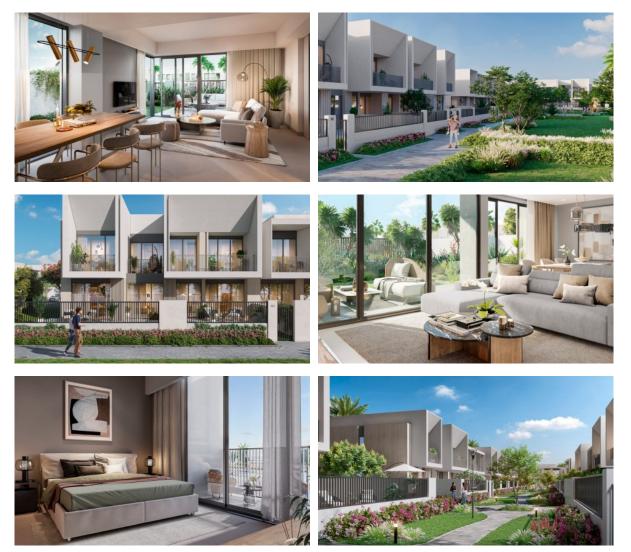

|   |                                  |   |                           |   |                       |
| •  | Barbecue area             | • | Children's playground            | • | Landscaped garden         | • | Landscaped green area |
| ٠  | Transport accessibility   | • | Social and commercial facilities | • | Car park                  | • | Garden                |
| •  | Park                      | • | Footpaths                        | • | Garden                    | • | Benches               |
| •  | Well-developed facilities | • | Swimming pool                    | • | Common area with pool     | • | Basketball court      |
| •  | Volleyball court          | • | Sports ground                    | • | Tennis court              | • | Football pitch        |



# PHOTO GALLERY