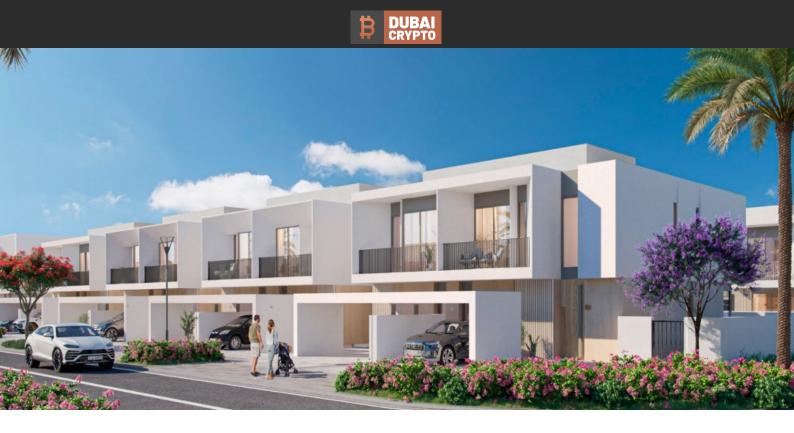

# TOWNHOUSE 2 ROOMS IN MAHA TOWNHOUSES, TOWN SQUARE (5258) BTC 4.156

#### PARAMETERS

| City            | Dubai            |
|-----------------|------------------|
| Туре            | Townhouse        |
| Development     | MAHA TOWNHOUSES  |
| Rooms           | Studio           |
| Living space    | 98 m²            |
| To sea          | 28000 m          |
| To city center  | 40700 m          |
| Completion date | II quarter, 2025 |

## LOCATION

| •  | Close to schools          | • | Prestigious district             | • | Great location            | • | Beautiful view        |
|----|---------------------------|---|----------------------------------|---|---------------------------|---|-----------------------|
| F  | EATURES                   |   |                                  |   |                           |   |                       |
| •  | Terrace                   | • | Finished                         | • | New project               | • | Low-rise buildings    |
| •  | Tap water                 | • | Electricity                      | • | Driveway to the land plot |   |                       |
| IN | IDOOR FACILITIES          |   |                                  |   |                           |   |                       |
| •  | Child-friendly            | • | Restaurant                       | • | Cafe                      | • | Cinema                |
| •  | Recreation area           | • | SPA centre                       | • | Fitness room              | • | Table tennis          |
| 0  | UTDOOR FEATURES           |   |                                  |   |                           |   |                       |
| •  | Barbecue area             | • | Children's playground            | • | Landscaped garden         | • | Landscaped green area |
| ٠  | Transport accessibility   | • | Social and commercial facilities | • | Car park                  | • | Garden                |
| •  | Park                      | • | Footpaths                        | • | Garden                    | • | Benches               |
| •  | Well-developed facilities | • | Swimming pool                    | • | Common area with pool     | • | Basketball court      |
| •  | Volleyball court          | • | Sports ground                    | • | Tennis court              | • | Football pitch        |