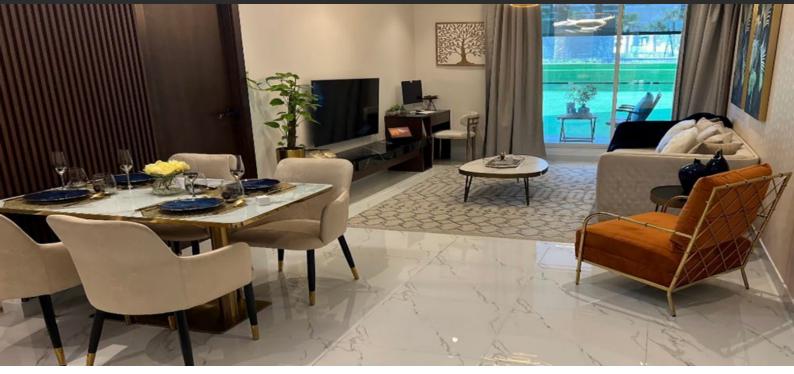

# APARTMENT 1 ROOM IN MAIMOON GARDENS, JUMEIRAH VILLAGE CIRCLE (5642)

BTC 3.054

### **PARAMETERS**

City Dubai Type Apartment Development MAIMOON GARDENS Rooms Studio Living space 36 m² 12000 m To sea To city center 22100 m Completion date IV quarter, 2025





#### PROPERTY FEATURES

#### **LOCATION**

Close to the bus stop

Close to the countryside

Close to shopping malls

· Close to schools

Close to the kindergarten

Prestigious district

Great location

Beautiful view

#### **FEATURES**

Panoramic windows

Balcony

New project

Tap water

Electricity

Driveway to the land plot

#### **INDOOR FACILITIES**

Recreation area

Elevator

#### **OUTDOOR FEATURES**

Landscaped garden

Landscaped green area

Transport accessibility

· Social and commercial facilities

Car park

Well-devel