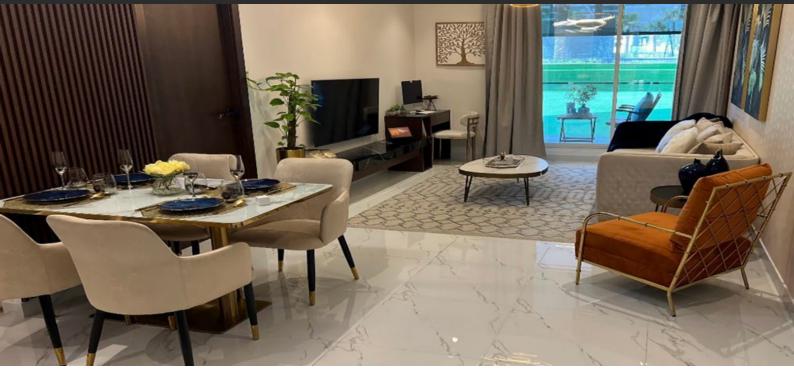

# APARTMENT 1 ROOM IN MAIMOON GARDENS, JUMEIRAH VILLAGE CIRCLE (5642)

BTC 3.055

### **PARAMETERS**

City Dubai Type Apartment Development MAIMOON GARDENS Rooms Studio Living space 36 m² 12000 m To sea To city center 22100 m Completion date IV quarter, 2025





#### PROPERTY FEATURES

#### **LOCATION**

Close to the bus stop

Close to the countryside

Close to shopping malls

· Close to schools

Close to the kindergarten

Prestigious district

Great location

Beautiful view

#### **FEATURES**

Panoramic windows

Balcony

New project

Tap water

Electricity

Driveway to the land plot

#### **INDOOR FACILITIES**

Recreation area

Elevator

#### **OUTDOOR FEATURES**

Landscaped garden

Landscaped green area

Transport accessibility

· Social and commercial facilities

Car park

Well-devel