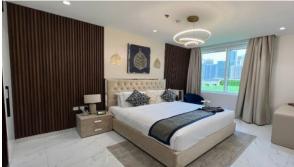

(5643)

BTC 6.313

### **PARAMETERS**

City Dubai
Type Apartment
Development MAIMOON GARDENS
Living space 90 m²
To sea 12000 m
To city center 22100 m
Completion date IV quarter, 2025





#### PROPERTY FEATURES

#### **LOCATION**

Close to the bus stop

Close to the countryside

Close to shopping malls

· Close to schools

Close to the kindergarten

Prestigious district

Great location

Beautiful view

#### **FEATURES**

Panoramic windows

Balcony

New project

Tap water

Electricity

Driveway to the land plot

#### **INDOOR FACILITIES**

Recreation area

Elevator

#### **OUTDOOR FEATURES**

Landscaped garden

Landscaped green area

Transport accessibility

· Social and commercial facilities

Car park

Well-developed facilities

Swimming pool

Common area with pool



## PHOTO GALLERY