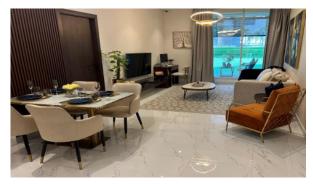

5643)

BTC 6.313

### **PARAMETERS**

City Dubai
Type Apartment
Development MAIMOON GARDENS
Living space 90 m²
To sea 12000 m
To city center 22100 m
Completion date IV quarter, 2025





#### PROPERTY FEATURES

#### **LOCATION**

Close to the bus stop

Close to the countryside

Close to shopping malls

· Close to schools

Close to the kindergarten

Prestigious district

Great location

Beautiful view

#### **FEATURES**

Panoramic windows

Balcony

New project

Tap water

Electricity

Driveway to the land plot

#### **INDOOR FACILITIES**

Recreation area

Elevator

#### **OUTDOOR FEATURES**

Landscaped garden

Landscaped green area

Transport accessibility

· Social and commercial facilities

Car park

Well-developed facilities

Swimming pool

Common area with pool



## PHOTO GALLERY