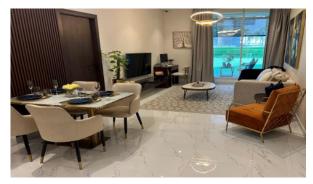

5643)

BTC 6.297

### **PARAMETERS**

City Dubai
Type Apartment
Development MAIMOON GARDENS
Living space 90 m²
To sea 12000 m
To city center 22100 m
Completion date IV quarter, 2025





#### PROPERTY FEATURES

#### **LOCATION**

Close to the bus stop

Close to the countryside

Close to shopping malls

· Close to schools

Close to the kindergarten

Prestigious district

Great location

Beautiful view

#### **FEATURES**

Panoramic windows

Balcony

New project

Tap water

Electricity

Driveway to the land plot

#### **INDOOR FACILITIES**

Recreation area

Elevator

#### **OUTDOOR FEATURES**

Landscaped garden

Landscaped green area

Transport accessibility

· Social and commercial facilities

Car park

Well-developed facilities

Swimming pool

Common area with pool



## PHOTO GALLERY