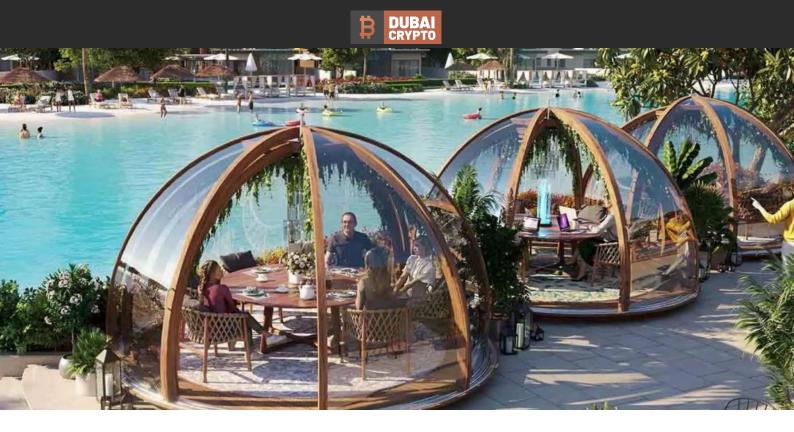

# TOWNHOUSE 4 BEDROOMS IN MALTA, DUBAI LAND (3869) BTC 7.627

## PARAMETERS

City Type Development Living space To sea To city center Completion date Dubai Townhouse MALTA 211 m² 20000 m 30600 m I quarter, 2025





### PROPERTY FEATURES

## LOCATION

| Close to the beach    | • | Close to shopping malls | ۰ | Close to schools                 | ۰ | Close to the kindergarten |
|-----------------------|---|-------------------------|---|----------------------------------|---|---------------------------|
| Prestigious district  | • | Near the golf course    | • | Great location                   | • | Pond nearby               |
| Beautiful view        |   |                         |   |                                  |   |                           |
| FEATURES              |   |