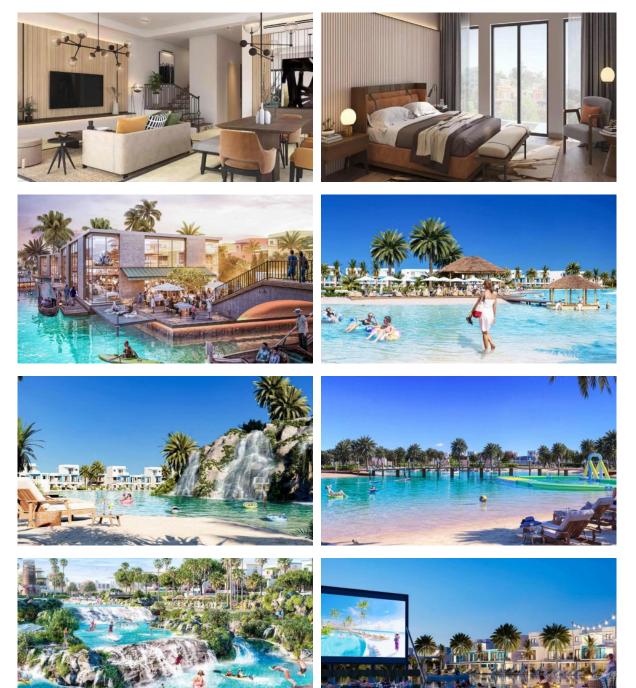

ld-friendly        | • | Restaurant              | ۰ | Cafe                             | ٠ | Bar                       |
| Healthcare facilities | • | Cinema                  | • | Recreation area                  | • | Fitness room              |
| OUTDOOR FEATURES      |   |                         |   |                                  |   |                           |
| Barbecue area         | • | Children's playground   | ۰ | School                           | ۰ | Landscaped garden         |
| Landscaped green area | • | No industry facilities  | • | Social and commercial facilities | • | Backyard                  |
| Car park              | • | Garden                  | • | Footpaths                        | • | Swimming pool             |

Sports ground
Shop



#### PHOTO GALLERY