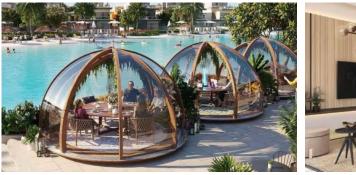

hild-friendly        | • | Restaurant              | ۰ | Cafe                             | ٠ | Bar                       |
| Healthcare facilities | • | Cinema                  | • | Recreation area                  | • | Fitness room              |
| OUTDOOR FEATURES      |   |                         |   |                                  |   |                           |
| Barbecue area         | • | Children's playground   | ۰ | School                           | ۰ | Landscaped garden         |
| Landscaped green area | • | No industry facilities  | • | Social and commercial facilities | • | Backyard                  |
| Car park              | • | Garden                  | • | Footpaths                        | • | Swimming pool             |

Sports ground
Shop



## PHOTO GALLERY