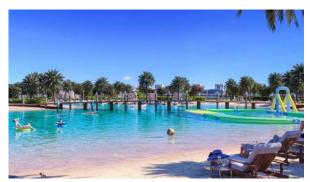

-friendly        | • | Restaurant              | ۰ | Cafe                             | ٠ | Bar                       |
| Healthcare facilities | • | Cinema                  | • | Recreation area                  | • | Fitness room              |
| OUTDOOR FEATURES      |   |                         |   |                                  |   |                           |
| Barbecue area         | • | Children's playground   | ۰ | School                           | ۰ | Landscaped garden         |
| Landscaped green area | • | No industry facilities  | • | Social and commercial facilities | • | Backyard                  |
| Car park              | • | Garden                  | • | Footpaths                        | • | Swimming pool             |

Sports ground
Shop



## PHOTO GALLERY