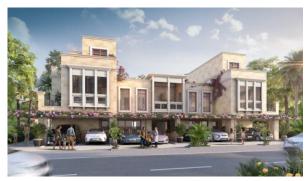

n area           |
| ۰                 | Fitness room          |   |                         |   |                                  |   |                           |
| OUTDOOR FEATURES  |                       |   |                         |   |                                  |   |                           |
| •                 | Barbecue area         | • | Children's playground   | • | School                           | • | Landscaped garden         |
| •                 | Landscaped green area | • | No industry facilities  | • | Social and commercial facilities | • | Backyard                  |
| •                 | Car park              | ۰ | Garden                  | • | Footpaths                        | • | Swimming pool             |

Sports ground
Shop



### PHOTO GALLERY