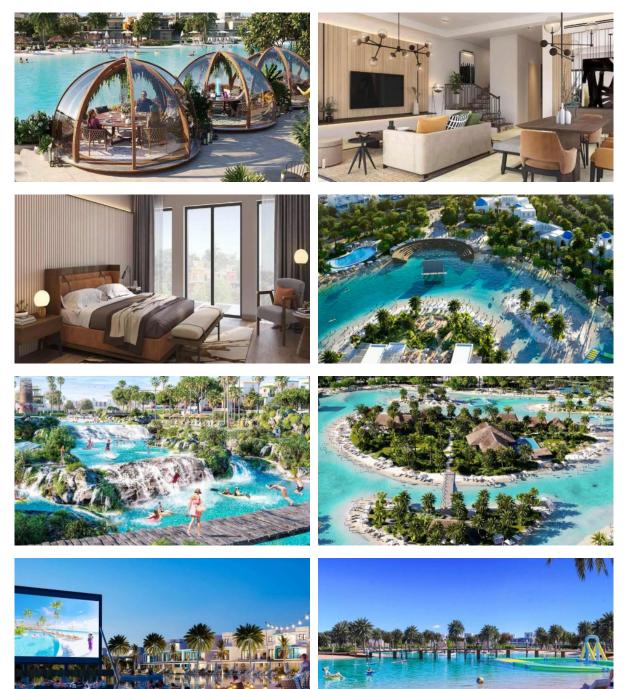

ld-friendly        | • | Restaurant              | ۰ | Cafe                             | ٠ | Bar                       |
| Healthcare facilities | • | Cinema                  | • | Recreation area                  | • | Fitness room              |
| OUTDOOR FEATURES      |   |                         |   |                                  |   |                           |
| Barbecue area         | • | Children's playground   | ۰ | School                           | ۰ | Landscaped garden         |
| Landscaped green area | • | No industry facilities  | • | Social and commercial facilities | • | Backyard                  |
| Car park              | • | Garden                  | • | Footpaths                        | • | Swimming pool             |

Sports ground
Shop



#### PHOTO GALLERY