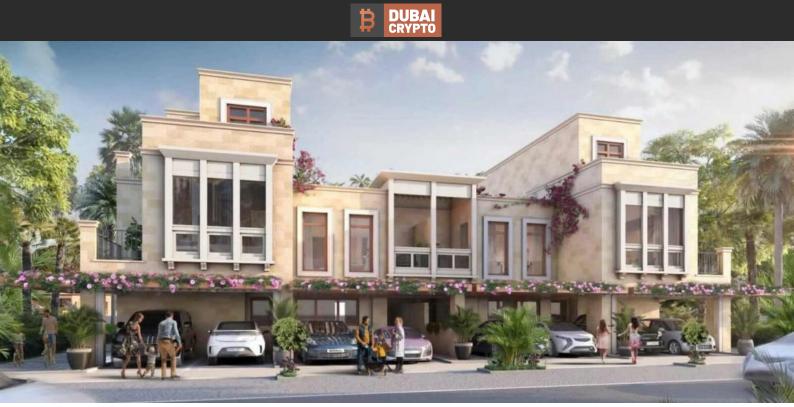

### PARAMETERS

| City            |
|-----------------|
| Туре            |
| Bedrooms        |
| To sea          |
| To city center  |
| Completion date |

Dubai Development 4, 5 20000 m 30600 m IV quarter, 2024

## PROPERTY FEATURES

## LOCATION

| •  | Close to the beach        | • | Close to shopping malls | • | Close to schools                 | • | Close to the kindergarten |
|----|---------------------------|---|-------------------------|---|----------------------------------|---|---------------------------|
| ۰  | Prestigious district      | • | Near the golf course    | • | Great location                   | ۰ | Pond nearby               |
| •  | Beautiful view            |   |                         |   |                                  |   |                           |
|    |                           |   |                         |   |                                  |   |                           |
| FE | ATURES                    |   |                         |   |                                  |   |                           |
| •  | Premium class             | • | Low-rise buildings      | • | Tap water                        | • | Electricity               |
| •  | Driveway to the land plot |   |                         |   |                                  |   |                           |
|    |                           |   |                         |   |                                  |   |                           |
| IN | DOOR FACILITIES           |   |                         |   |                                  |   |                           |
| •  | Child-friendly            | • | Restaurant              | • | Cafe                             | • | Bar                       |
| ٠  | Healthcare facilities     | • | Cinema                  | • | Recreation area                  | ٠ | Fitness room              |
|    |                           |   |                         |   |                                  |   |                           |
| OL | JTDOOR FEATURES           |   |                         |   |                                  |   |                           |
| •  | Barbecue area             | • | Children's playground   | • | School                           | • | Landscaped garden         |
| •  | Landscaped green area     | • | No industry facilities  | • | Social and commercial facilities | ٠ | Car park                  |
| •  | Garden                    | • | Footpaths               | • | Swimming pool                    | • | Sports ground             |