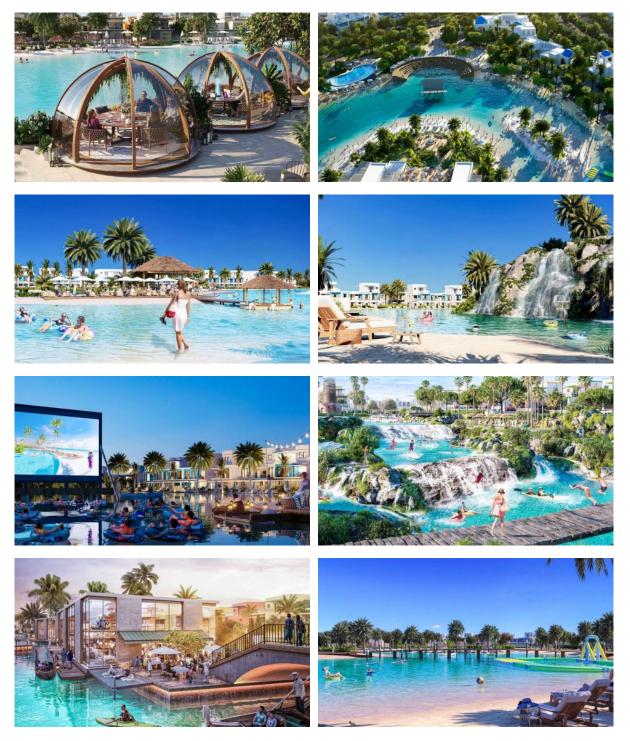

| • | Recreation area                  | ٠ | Fitness room              |
|    |                           |   |                         |   |                                  |   |                           |
| OL | JTDOOR FEATURES           |   |                         |   |                                  |   |                           |
| •  | Barbecue area             | • | Children's playground   | • | School                           | • | Landscaped garden         |
| •  | Landscaped green area     | • | No industry facilities  | • | Social and commercial facilities | ٠ | Car park                  |
| •  | Garden                    | • | Footpaths               | • | Swimming pool                    | • | Sports ground             |

Shop



#### PHOTO GALLERY