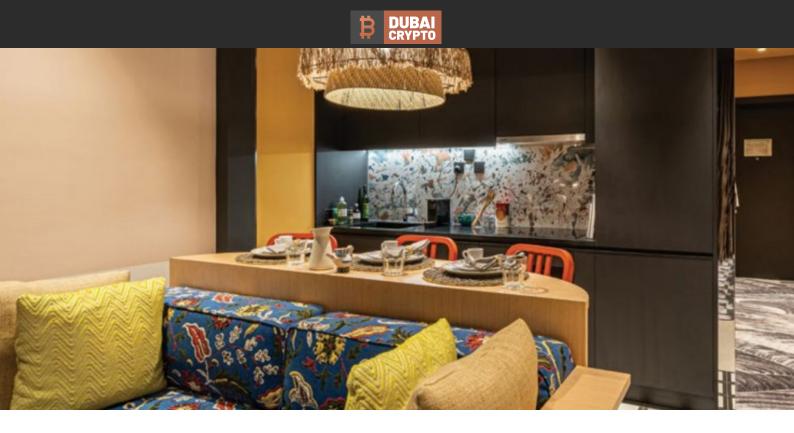

# APARTMENT 1 ROOM IN MAMA SHELTER, BUSINESS BAY (5618) BTC 6.050

## PARAMETERS

| City            |            |
|-----------------|------------|
| Туре            | Apa        |
| Development     | MAMA SHE   |
| Rooms           |            |
| Living space    |            |
| To sea          | 6          |
| To city center  | 5          |
| Completion date | IV quarter |
|                 |            |

Dubai artment ELTER Studio 46 m² 6100 m 5500 m r, 2023





#### PROPERTY FEATURES

### LOCATION

| •  | Close to the bus stop | • | Close to the city centre   | • | Close to schools                 | • | Close to the kindergarten |
|----|-----------------------|---|----------------------------|---|----------------------------------|---|---------------------------|
| •  | Prestigiou