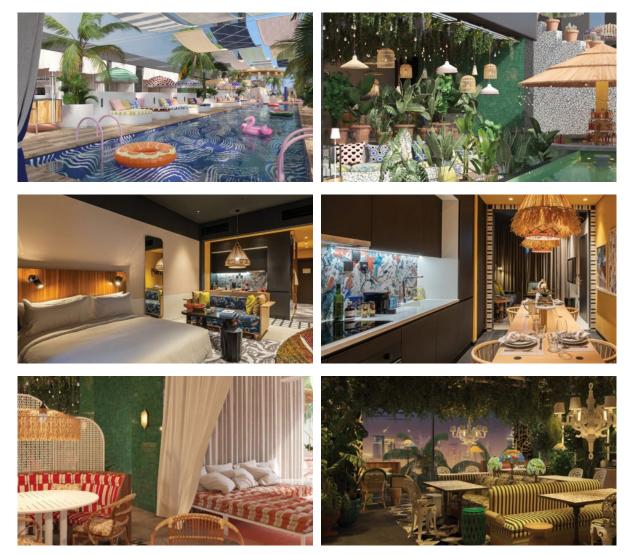

| Cinema                     | • | Recreation area                  | • | SPA centre                |
| •  | Beauty salon          | • | Fitness room               | ٠ | Elevator                         |   |                           |
| Ol | JTDOOR FEATURES       |   |                            |   |                                  |   |                           |
| •  | CCTV                  | • | Security                   | • | Children's pool                  | • | Landscaped garden         |
| •  | Landscaped green area | • | Transport accessibility    | • | Social and commercial facilities | • | Pool bar                  |
| •  | Car park              | • | Household cleaning service | • | Swimming pool                    | • | Common area with pool     |



#### PHOTO GALLERY