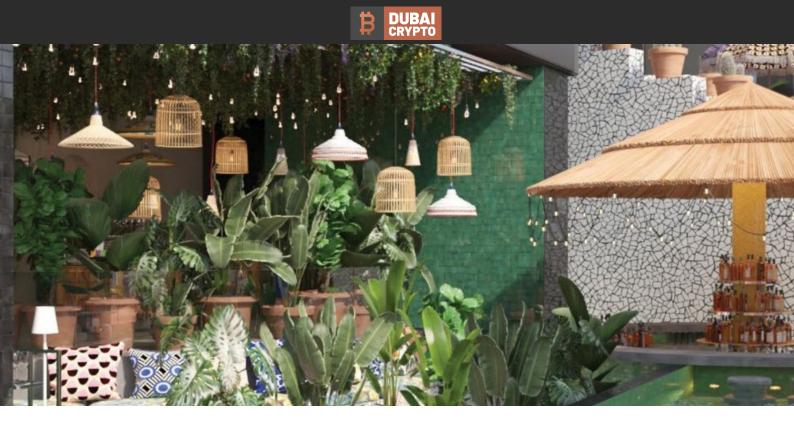

# APARTMENT 2 BEDROOMS IN MAMA SHELTER, BUSINESS BAY (5622) BTC 11.157

#### PARAMETERS

City Type Development Living space To sea To city center Completion date Dubai Apartment MAMA SHELTER 84 m<sup>2</sup> 6100 m 5500 m IV quarter, 2023





### PROPERTY FEATURES

## LOCATION

| •                 | Close to the bus stop | • | Close to the city centre   | • | Close to schools                 | • | Close to the kindergarten |
|-------------------|-----------------------|---|----------------------------|---|----------------------------------|---|---------------------------|
| •                 | Prestigious district  | • | Great location             | • | Close to a river or promenade    | • | City view                 |
| •                 | Panoramic view        | • | Street view