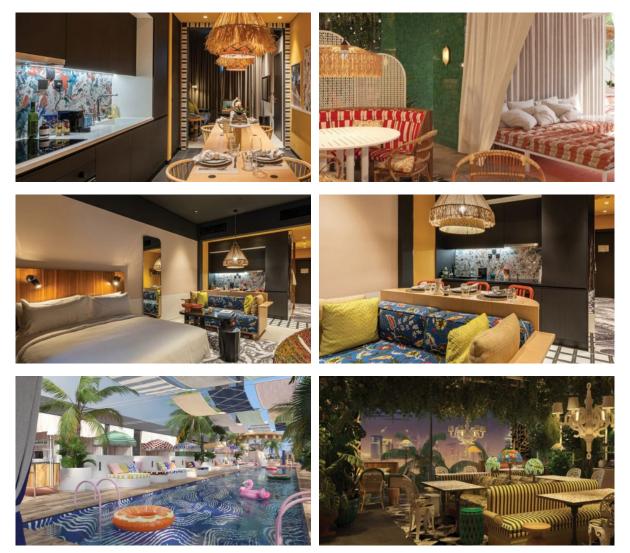

PA centre                |
| •                 | Beauty salon          | • | Fitness room               | ٠ | Elevator                         |   |                           |
| OUTDOOR FEATURES  |                       |   |                            |   |                                  |   |                           |
| •                 | CCTV                  | • | Security                   | • | Children's pool                  | • | Landscaped garden         |
| •                 | Landscaped green area | • | Transport accessibility    | • | Social and commercial facilities | • | Pool bar                  |
| •                 | Car park              | • | Household cleaning service | • | Swimming pool                    | • | Common area with pool     |



#### PHOTO GALLERY