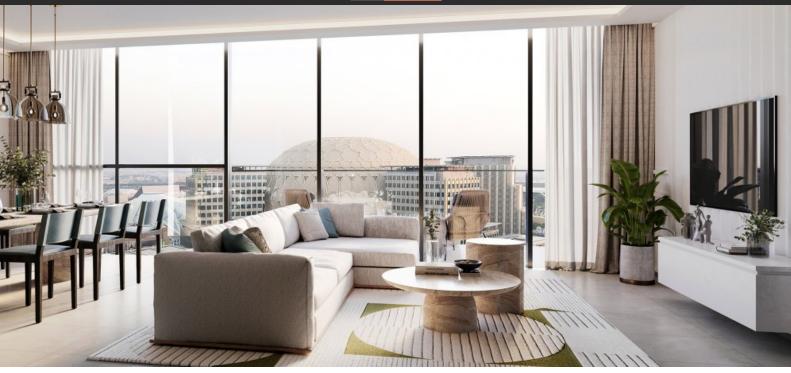

# APARTMENT 2 BEDROOMS IN MANGROVE RESIDENCE AT EXPOCITY, DUBAI SOUTH (DUBAI WORLD CENTRAL) (5192)

BTC 8.420

### **PARAMETERS**

City Dubai
Type Apartment
Development MANGROVE

RESIDENCE AT EXPO

CITY

Living space 130 m²
To sea 16000 m
To city center 37000 m
Completion date IV quarter, 2025





#### PROPERTY FEATURES

#### **LOCATION**

Close to the countryside
 Prestigious district
 Great location
 City view

Panoramic view
 Beautiful view

#### **FEATURES**

Balcony
 Terrace
 Dressing room
 Premium class

New project
 Tap water
 Electricity
 Driveway to the land plot

#### **INDOOR FACILITIES**

Child-friendly
 Laundry
 Recreation area
 Fitness room

Pilates and yoga room
 Elevator

## **OUTDOOR FEATURES**

Barbecue area
 CCTV
 Security
 Children's playground

Landscaped garden
 La