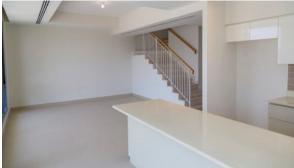

# TOWNHOUSE 5 BEDROOMS IN MAPLE 1 TOWNHOUSES, DUBAI HILLS ESTATE (5042)

BTC 12.494

## **PARAMETERS**

City Dubai
Type Townhouse
Development MAPLE 1
TOWNHOUSES
Living space 230 m²

Living space 230 m²
Completion date III quarter, 2019





#### PROPERTY FEATURES

### **LOCATION**

Close to schools
 Environmentally pristine area
 Near the golf course

### **FEATURES**

Panoramic windows
 TV
 Internet
 Built-in closet

Premium class
 Low-rise buildings

#### **INDOOR FACILITIES**

Restaurant
 Cafe
 Fitness room
 Shopping centre

### **OUTDOOR FEATURES**

Barbecue area • CCTV • Security • Children's playground

School
 Car park
 Swimming pool
 Basketball court

Running track



# PHOTO GALLERY