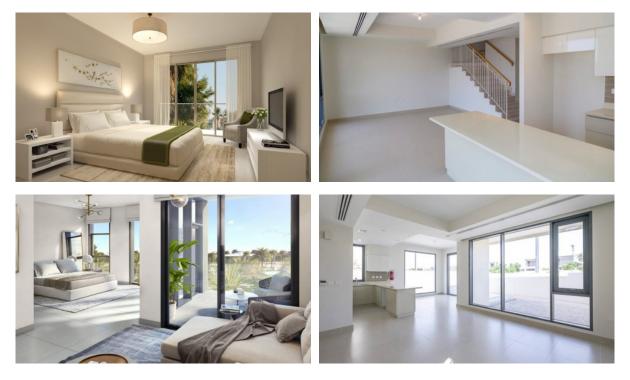

|   |                 |
| •  | Panoramic windows | ٠ | TV                            | ٠ | Internet             | • | Built-in closet |
| ٠  | Premium class     | • | Low-rise buildings            |   |                      |   |                 |

#### INDOOR FACILITIES

| • | Restaurant | • | Cafe | • | Fitness room | • | Shopping centre |
|---|------------|---|------|---|--------------|---|-----------------|
|   |            |   |      |   |              |   |                 |

# OUTDOOR FEATURES

| • | Barbecue area | • | CCTV     | • | Security      | • | Children's playground |
|---|---------------|---|----------|---|---------------|---|-----------------------|
| • | School        | • | Car park | • | Swimming pool | • | Basketball court      |

Running track



# PHOTO GALLERY