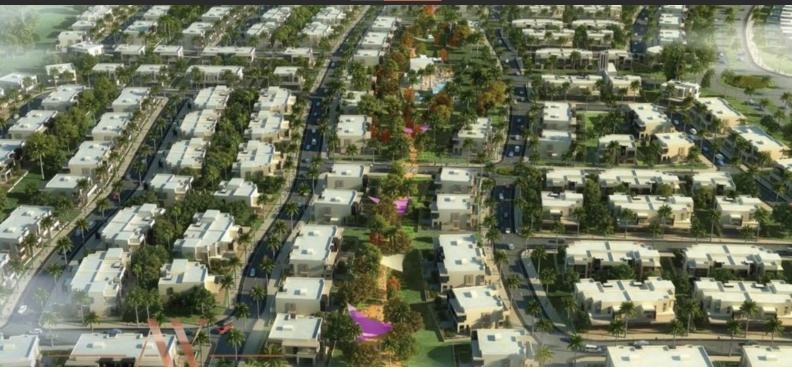

# MAPLE 1 TOWNHOUSES PROPERTY FOR SALE WITH BITCOIN & CRYPTOCURRENCY

BTC 12.440

# **PARAMETERS**

City Dubai
Type Development
Bedrooms 5
To sea 9500 m
To city center 17300 m
Completion date III quarter, 2019