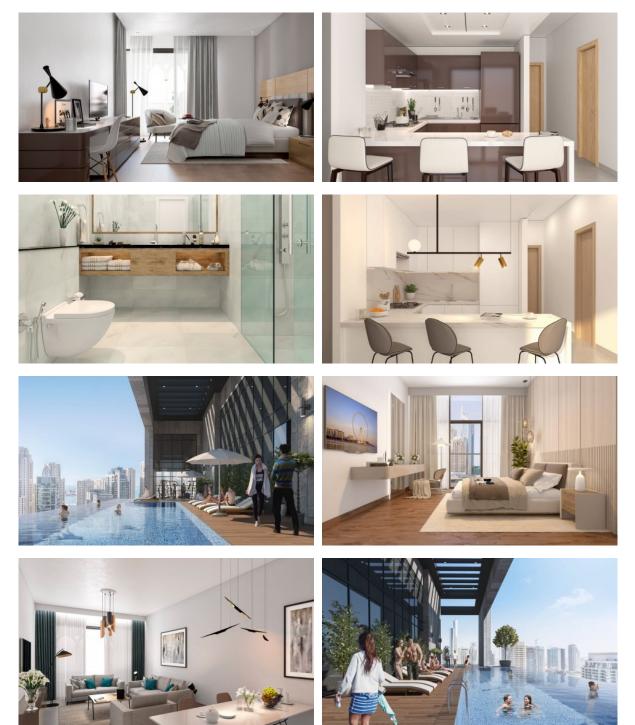

|
| Recreation area          | • Sauna                   | SPA centre                    | Fitness room                     |
| Pilates and yoga room    | Elevator                  | • Marina                      |                                  |
| OUTDOOR FEATURES         |                           |                               |                                  |
| Children's playground    | Landscaped garden         | Landscaped green area         | Social and commercial facilities |
| Car park                 | • Concierge               | Promenade with amenities      | Footpaths                        |
| Benches                  | Well-developed facilities | Swimming pool                 | Common area with pool            |

Sports ground
Tennis court



### PHOTO GALLERY