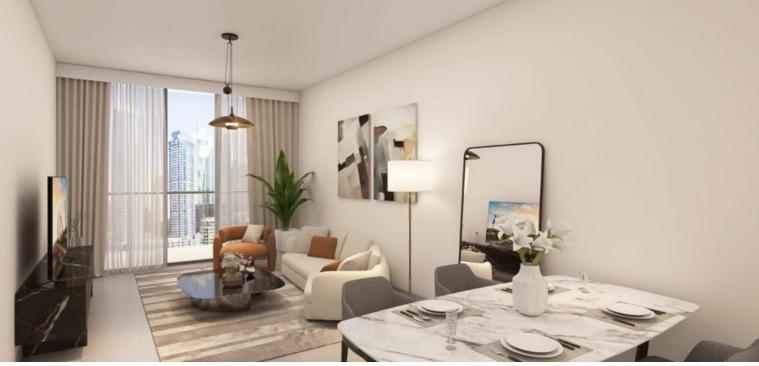

# APARTMENT 1 BEDROOM IN MARINA LIVING, DUBAI MARINA (5578) BTC 7.223

#### PARAMETERS

City Type Development Living space To sea To city center Completion date Dubai Apartment MARINA LIVING 76 m<sup>2</sup> 1500 m 23000 m Il quarter, 2025





### PROPERTY FEATURES

## LOCATION

| Close to the countryside | Close to shopping malls   | Close to schools              | Close to the kindergarten        |
|--------------------------|---------------------------|-------------------------------|----------------------------------|
| Prestigious district     | Great location            | Close to a river or promenade | Panoramic view                   |
| Beautiful view           |                           |                               |                                  |
| FEATURES