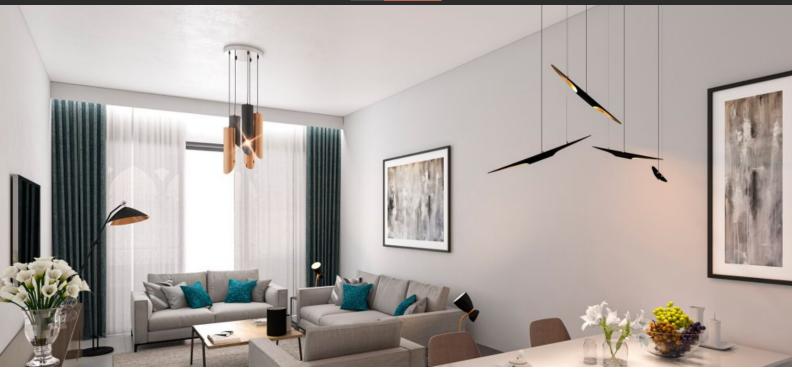

# APARTMENT 2 BEDROOMS IN MARINA LIVING, DUBAI MARINA (5585)

BTC 12.027

# **PARAMETERS**

City Dubai
Type Apartment
Development MARINA LIVING
Living space 117 m²
To sea 1500 m
To city center 23000 m
Completion date II quarter, 2025





### PROPERTY FEATURES

### **LOCATION**

Close to the countryside

Close to shopping malls

Close to schools

Close to the kindergarten

Prestigious district

Great location

Close to a river or promenade

Panoramic view

Beautiful view

# **FEATURES**

Panoramic windows

Panoramic glazing

Terrace

New project

## **INDOOR FACILITIES**

· Recreation area

Sauna

SPA centre

Fitness room

Pilates and yoga room

Elevator

Marina

### **OUTDOOR FEATURES**

Children's playground

Landscaped garden

Landscaped green area

Social and commercial facilities

C