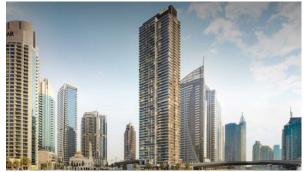

# APARTMENT 2 BEDROOMS IN MARINA SHORES, DUBAI MARINA (4121) BTC 11.763

#### PARAMETERS

City Type Development Floor plan

Living space Completion date Dubai Apartment MARINA SHORES Apartment floor plan «103SQM E», 2 bedrooms in MARINA SHORES 103 m<sup>2</sup> IV quarter, 2026

# LOCATION

| ٠        | Close to the beach        | • | Close to the bus stop | • | Close to the countryside | • | Close to shopping malls       |  |  |  |  |
|----------|---------------------------|---|-----------------------|---|--------------------------|---|-------------------------------|--|--|--|--|
| ٠        | Close to the kindergarten | • | Prestigious district  | • | Great location           | • | Close to a river or promenade |  |  |  |  |
| •        | Sea nearby                | • | Beautiful view        |   |                          |   |                               |  |  |  |  |
| FEATURES |                           |   |                       |   |                          |   |                               |  |  |  |  |
| •        | Panoramic windows         | • | Several bathrooms     | • | Balcony                  | • | Flooring                      |  |  |  |  |
| •        | Finished                  | • | Good quality          | • | Luxury real estate       | • | Premium class                 |  |  |  |  |