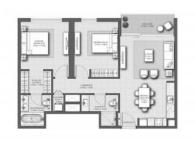

#### PARAMETERS

City Type Development Floor plan

Living space Completion date Dubai Apartment MARINA SHORES Apartment floor plan «103SQM E», 2 bedrooms in MARINA SHORES 103 m<sup>2</sup> IV quarter, 2026