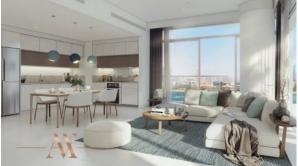

# APARTMENT 1 BEDROOM IN MARINA VISTA, EMAAR BEACHFRONT (1012)

BTC 10.856

# **PARAMETERS**

City Dubai
Type Apartment
Development MARINA VISTA
Living space 69 m²
To sea 100 m
Completion date III quarter, 2021





#### PROPERTY FEATURES

# **LOCATION**

Close to the beach
 First sea line
 Sea view
 Lake view

#### **FEATURES**

Balcony
 Terrace
 Air Conditioners
 Private pool

# **INDOOR FACILITIES**

Children's playroom
 Restaurant
 Cafe
 Healthcare facilities

Beauty salon
 Fitness room
 Garage
 Marina

# **OUTDOOR FEATURES**

Children's playground • Private yacht club • Equipped beach • Private beach

Swimming pool • Solarium



# PHOTO GALLERY