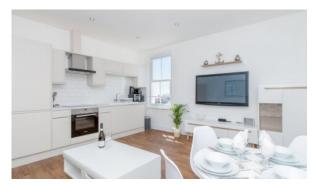

# APARTMENT 1 BEDROOM IN MARINA VISTA, EMAAR BEACHFRONT (5158)

BTC 11.151

# **PARAMETERS**

City Dubai
Type Apartment
Development MARINA VISTA
Rooms 1+1
Living space 69 m²
To sea 100 m
Completion date III quarter, 2021





#### PROPERTY FEATURES

# **LOCATION**

Close to the beach
 First sea line
 Sea view
 Lake view

#### **FEATURES**

Balcony
 Terrace
 Air Conditioners
 Private pool

# **INDOOR FACILITIES**

Children's playroom
 Restaurant
 Cafe
 Healthcare facilities

Beauty salon
 Fitness room
 Garage
 Marina

# **OUTDOOR FEATURES**

Children's playground • Private yacht club • Equipped beach • Private beach

Swimming pool • Solarium



# PHOTO GALLERY