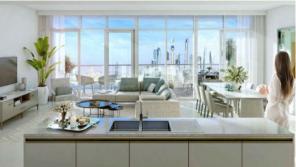

# APARTMENT 1 BEDROOM IN MARINA VISTA, EMAAR BEACHFRONT (5158)

BTC 11.151

# **PARAMETERS**

City Dubai
Type Apartment
Development MARINA VISTA
Rooms 1+1
Living space 69 m²
To sea 100 m
Completion date III quarter, 2021





#### PROPERTY FEATURES

# **LOCATION**

Close to the beach
 First sea line
 Sea view
 Lake view

#### **FEATURES**

Balcony
 Terrace
 Air Conditioners
 Private pool

# **INDOOR FACILITIES**

Children's playroom
 Restaurant
 Cafe
 Healthcare facilities

Beauty salon
 Fitness room
 Garage
 Marina

# **OUTDOOR FEATURES**

Children's playground • Private yacht club • Equipped beach • Private beach

Swimming pool • Solarium



# PHOTO GALLERY