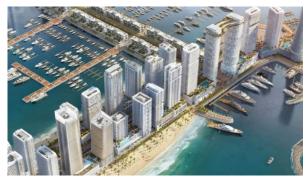

# APARTMENT 1 BEDROOM IN MARINA VISTA, EMAAR BEACHFRONT (5158)

BTC 11.151

# **PARAMETERS**

City Dubai
Type Apartment
Development MARINA VISTA
Rooms 1+1
Living space 69 m²
To sea 100 m
Completion date III quarter, 2021





#### PROPERTY FEATURES

# **LOCATION**

Close to the beach
 First sea line
 Sea view
 Lake view

#### **FEATURES**

Balcony
 Terrace
 Air Conditioners
 Private pool

# **INDOOR FACILITIES**

Children's playroom
 Restaurant
 Cafe
 Healthcare facilities

Beauty salon
 Fitness room
 Garage
 Marina

# **OUTDOOR FEATURES**

Children's playground • Private yacht club • Equipped beach • Private beach

Swimming pool • Solarium



# PHOTO GALLERY