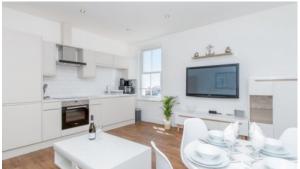

# APARTMENT 1 BEDROOM IN MARINA VISTA, EMAAR BEACHFRONT (5159)

BTC 10.508

# **PARAMETERS**

City Dubai
Type Apartment
Development MARINA VISTA
Rooms 1+1
Living space 69 m²
To sea 100 m
Completion date III quarter, 2021





#### PROPERTY FEATURES

# **LOCATION**

Close to the beach
 First sea line
 Sea view
 Lake view

#### **FEATURES**

Balcony
 Terrace
 Air Conditioners
 Private pool

# **INDOOR FACILITIES**

Children's playroom
 Restaurant
 Cafe
 Healthcare facilities

Beauty salon
 Fitness room
 Garage
 Marina

# **OUTDOOR FEATURES**

Children's playground • Private yacht club • Equipped beach • Private beach

Swimming pool • Solarium



# PHOTO GALLERY