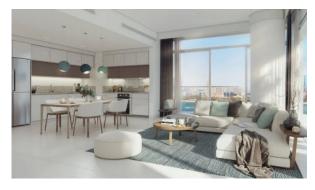

# APARTMENT 1 BEDROOM IN MARINA VISTA, EMAAR BEACHFRONT (5159)

BTC 10.508

# **PARAMETERS**

City Dubai
Type Apartment
Development MARINA VISTA
Rooms 1+1
Living space 69 m²
To sea 100 m
Completion date III quarter, 2021





#### PROPERTY FEATURES

# **LOCATION**

Close to the beach
 First sea line
 Sea view
 Lake view

#### **FEATURES**

Balcony
 Terrace
 Air Conditioners
 Private pool

# **INDOOR FACILITIES**

Children's playroom
 Restaurant
 Cafe
 Healthcare facilities

Beauty salon
 Fitness room
 Garage
 Marina

# **OUTDOOR FEATURES**

Children's playground • Private yacht club • Equipped beach • Private beach

Swimming pool • Solarium



# PHOTO GALLERY