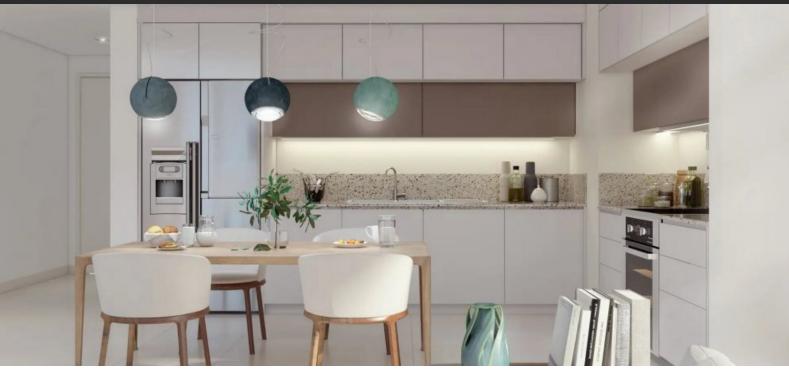

# APARTMENT 1 BEDROOM IN MARINA VISTA, EMAAR BEACHFRONT (5159)

BTC 10.508

# **PARAMETERS**

City Dubai
Type Apartment
Development MARINA VISTA
Rooms 1+1
Living space 69 m²
To sea 100 m
Completion date III quarter, 2021





#### PROPERTY FEATURES

# **LOCATION**

Close to the beach
 First sea line
 Sea view
 Lake view

#### **FEATURES**

Balcony
 Terrace
 Air Conditioners
 Private pool

# **INDOOR FACILITIES**

Children's playroom
 Restaurant
 Cafe
 Healthcare facilities

Beauty salon
 Fitness room
 Garage
 Marina

# **OUTDOOR FEATURES**

Children's playground • Private yacht club • Equipped beach • Private beach

Swimming pool • Solarium



# PHOTO GALLERY