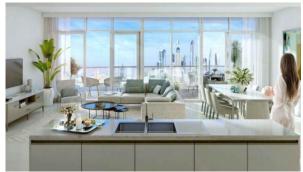

# APARTMENT 1 BEDROOM IN MARINA VISTA, EMAAR BEACHFRONT (5159)

BTC 10.508

# **PARAMETERS**

City Dubai
Type Apartment
Development MARINA VISTA
Rooms 1+1
Living space 69 m²
To sea 100 m
Completion date III quarter, 2021





#### PROPERTY FEATURES

# **LOCATION**

Close to the beach
 First sea line
 Sea view
 Lake view

#### **FEATURES**

Balcony
 Terrace
 Air Conditioners
 Private pool

# **INDOOR FACILITIES**

Children's playroom
 Restaurant
 Cafe
 Healthcare facilities

Beauty salon
 Fitness room
 Garage
 Marina

# **OUTDOOR FEATURES**

Children's playground • Private yacht club • Equipped beach • Private beach

Swimming pool • Solarium



# PHOTO GALLERY