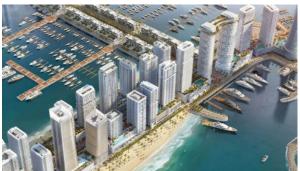

# APARTMENT 1 BEDROOM IN MARINA VISTA, EMAAR BEACHFRONT (5159)

BTC 10.508

# **PARAMETERS**

City Dubai
Type Apartment
Development MARINA VISTA
Rooms 1+1
Living space 69 m²
To sea 100 m
Completion date III quarter, 2021

# **LOCATION**

Close to the beach
 First sea line
 Sea view
 Lake view