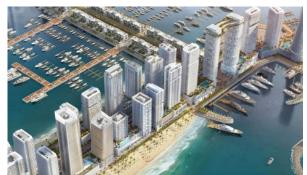

# APARTMENT 1 BEDROOM IN MARINA VISTA, EMAAR BEACHFRONT (5160)

BTC 10.636

# **PARAMETERS**

City Dubai
Type Apartment
Development MARINA VISTA
Rooms 1+1
Living space 67 m²
To sea 100 m
Completion date III quarter, 2021





#### PROPERTY FEATURES

# **LOCATION**

Close to the beach
 First sea line
 Sea view
 Lake view

#### **FEATURES**

Balcony
 Terrace
 Air Conditioners
 Private pool

# **INDOOR FACILITIES**

Children's playroom
 Restaurant
 Cafe
 Healthcare facilities

Beauty salon
 Fitness room
 Garage
 Marina

# **OUTDOOR FEATURES**

Children's playground • Private yacht club • Equipped beach • Private beach

Swimming pool • Solarium



# PHOTO GALLERY