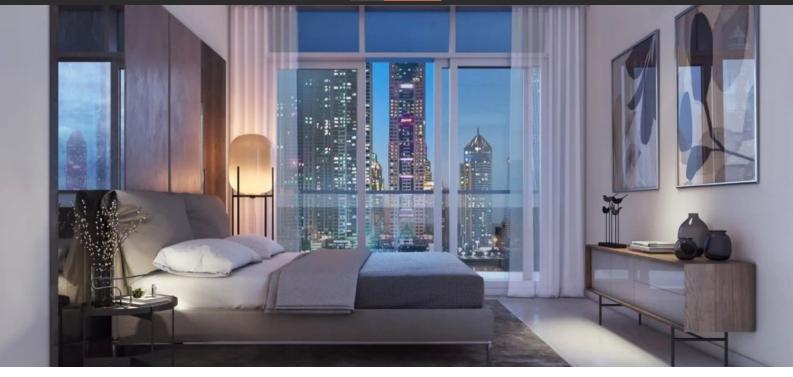

# APARTMENT 1 BEDROOM IN MARINA VISTA, EMAAR BEACHFRONT (5160)

BTC 10.636

# **PARAMETERS**

City Dubai
Type Apartment
Development MARINA VISTA
Rooms 1+1
Living space 67 m²
To sea 100 m
Completion date III quarter, 2021