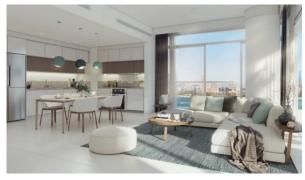

# APARTMENT 1 BEDROOM IN MARINA VISTA, EMAAR BEACHFRONT (5160)

BTC 10.636

# **PARAMETERS**

City Dubai
Type Apartment
Development MARINA VISTA
Rooms 1+1
Living space 67 m²
To sea 100 m
Completion date III quarter, 2021