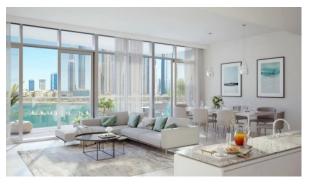

# **PARAMETERS**

City Dubai
Type Apartment
Development MARINA VISTA
Rooms 1+1
Living space 67 m²
To sea 100 m
Completion date III quarter, 2021

#### **FEATURES**

Balcony
 Terrace
 Air Conditioners
 Private pool