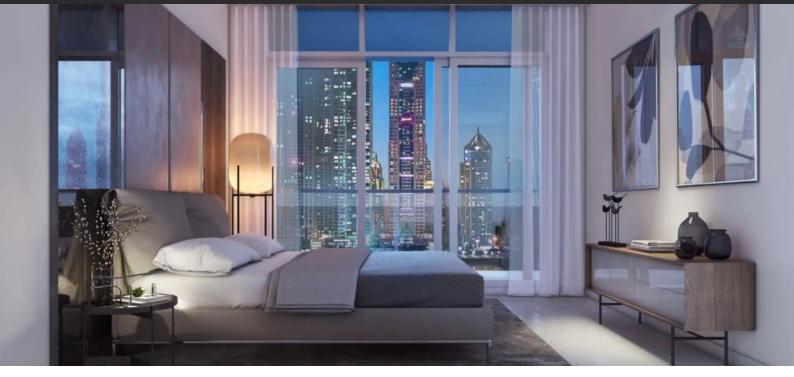

# APARTMENT 1 BEDROOM IN MARINA VISTA, EMAAR BEACHFRONT (5160)

BTC 10.692

# **PARAMETERS**

City Dubai
Type Apartment
Development MARINA VISTA
Rooms 1+1
Living space 67 m²
To sea 100 m
Completion date III quarter, 2021





#### PROPERTY FEATURES

# **LOCATION**

Close to the beach
 First sea line
 Sea view
 Lake view

#### **FEATURES**

Balcony
 Terrace
 Air Conditioners
 Private pool

# **INDOOR FACILITIES**

Children's playroom
 Restaurant
 Cafe
 Healthcare facilities

Beauty salon
 Fitness room
 Garage
 Marina

# **OUTDOOR FEATURES**

Children's playground • Private yacht club • Equipped beach • Private beach

Swimming pool • Solarium



# PHOTO GALLERY