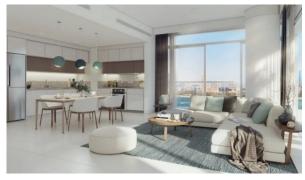

# APARTMENT 1 BEDROOM IN MARINA VISTA, EMAAR BEACHFRONT (5160)

BTC 10.692

# **PARAMETERS**

City Dubai
Type Apartment
Development MARINA VISTA
Rooms 1+1
Living space 67 m²
To sea 100 m
Completion date III quarter, 2021





#### PROPERTY FEATURES

# **LOCATION**

Close to the beach
 First sea line
 Sea view
 Lake view

#### **FEATURES**

Balcony
 Terrace
 Air Conditioners
 Private pool

# **INDOOR FACILITIES**

Children's playroom
 Restaurant
 Cafe
 Healthcare facilities

Beauty salon
 Fitness room
 Garage
 Marina

# **OUTDOOR FEATURES**

Children's playground • Private yacht club • Equipped beach • Private beach

Swimming pool • Solarium



# PHOTO GALLERY