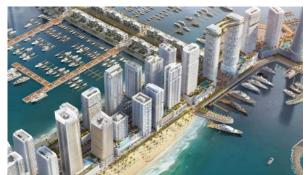

# APARTMENT 1 BEDROOM IN MARINA VISTA, EMAAR BEACHFRONT (5160)

BTC 10.692

# **PARAMETERS**

City Dubai
Type Apartment
Development MARINA VISTA
Rooms 1+1
Living space 67 m²
To sea 100 m
Completion date III quarter, 2021





#### PROPERTY FEATURES

# **LOCATION**

Close to the beach
 First sea line
 Sea view
 Lake view

#### **FEATURES**

Balcony
 Terrace
 Air Conditioners
 Private pool

# **INDOOR FACILITIES**

Children's playroom
 Restaurant
 Cafe
 Healthcare facilities

Beauty salon
 Fitness room
 Garage
 Marina

# **OUTDOOR FEATURES**

Children's playground • Private yacht club • Equipped beach • Private beach

Swimming pool • Solarium



# PHOTO GALLERY