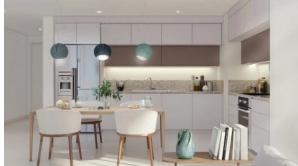

# APARTMENT 1 BEDROOM IN MARINA VISTA, EMAAR BEACHFRONT (5160)

BTC 10.692

# **PARAMETERS**

City Dubai
Type Apartment
Development MARINA VISTA
Rooms 1+1
Living space 67 m²
To sea 100 m
Completion date III quarter, 2021





#### PROPERTY FEATURES

# **LOCATION**

Close to the beach
 First sea line
 Sea view
 Lake view

#### **FEATURES**

Balcony
 Terrace
 Air Conditioners
 Private pool

# **INDOOR FACILITIES**

Children's playroom
 Restaurant
 Cafe
 Healthcare facilities

Beauty salon
 Fitness room
 Garage
 Marina

# **OUTDOOR FEATURES**

Children's playground • Private yacht club • Equipped beach • Private beach

Swimming pool • Solarium



# PHOTO GALLERY