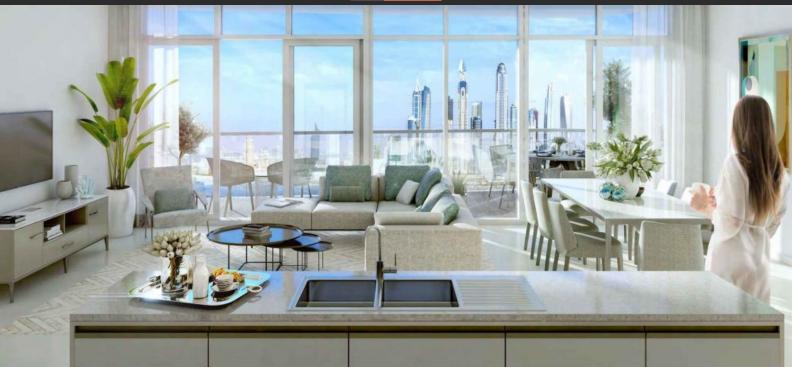

# **PARAMETERS**

City Dubai
Type Apartment
Development MARINA VISTA
Rooms 1+1
Living space 67 m²
To sea 100 m
Completion date III quarter, 2021

# **LOCATION**

Close to the beach
 First sea line
 Sea view
 Lake view

#### **FEATURES**

Balcony
 Terrace
 Air Conditioners
 Private pool