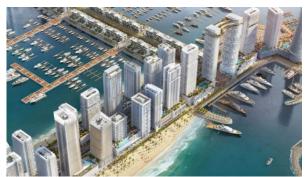

# APARTMENT 1 BEDROOM IN MARINA VISTA, EMAAR BEACHFRONT (5161)

BTC 9.728

# **PARAMETERS**

City Dubai
Type Apartment
Development MARINA VISTA
Rooms 1+1
Living space 67 m²
To sea 100 m
Completion date III quarter, 2021





#### PROPERTY FEATURES

# **LOCATION**

Close to the beach
 First sea line
 Sea view
 Lake view

#### **FEATURES**

Balcony
 Terrace
 Air Conditioners
 Private pool

# **INDOOR FACILITIES**

Children's playroom
 Restaurant
 Cafe
 Healthcare facilities

Beauty salon
 Fitness room
 Garage
 Marina

# **OUTDOOR FEATURES**

Children's playground • Private yacht club • Equipped beach • Private beach

Swimming pool • Solarium



# PHOTO GALLERY