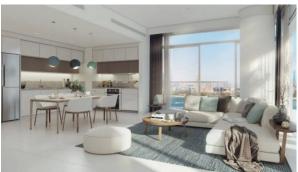

# APARTMENT 1 BEDROOM IN MARINA VISTA, EMAAR BEACHFRONT (5161)

BTC 9.728

# **PARAMETERS**

City Dubai
Type Apartment
Development MARINA VISTA
Rooms 1+1
Living space 67 m²
To sea 100 m
Completion date III quarter, 2021





#### PROPERTY FEATURES

# **LOCATION**

Close to the beach
 First sea line
 Sea view
 Lake view

#### **FEATURES**

Balcony
 Terrace
 Air Conditioners
 Private pool

# **INDOOR FACILITIES**

Children's playroom
 Restaurant
 Cafe
 Healthcare facilities

Beauty salon
 Fitness room
 Garage
 Marina

# **OUTDOOR FEATURES**

Children's playground • Private yacht club • Equipped beach • Private beach

Swimming pool • Solarium



# PHOTO GALLERY