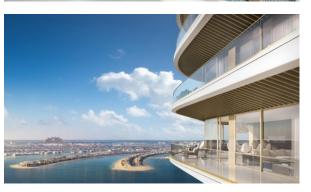

# APARTMENT 1 BEDROOM IN MARINA VISTA, EMAAR BEACHFRONT (5161)

BTC 9.728

# **PARAMETERS**

City Dubai
Type Apartment
Development MARINA VISTA
Rooms 1+1
Living space 67 m²
To sea 100 m
Completion date III quarter, 2021





#### PROPERTY FEATURES

# **LOCATION**

Close to the beach
 First sea line
 Sea view
 Lake view

#### **FEATURES**

Balcony
 Terrace
 Air Conditioners
 Private pool

# **INDOOR FACILITIES**

Children's playroom
 Restaurant
 Cafe
 Healthcare facilities

Beauty salon
 Fitness room
 Garage
 Marina

# **OUTDOOR FEATURES**

Children's playground • Private yacht club • Equipped beach • Private beach

Swimming pool • Solarium



# PHOTO GALLERY