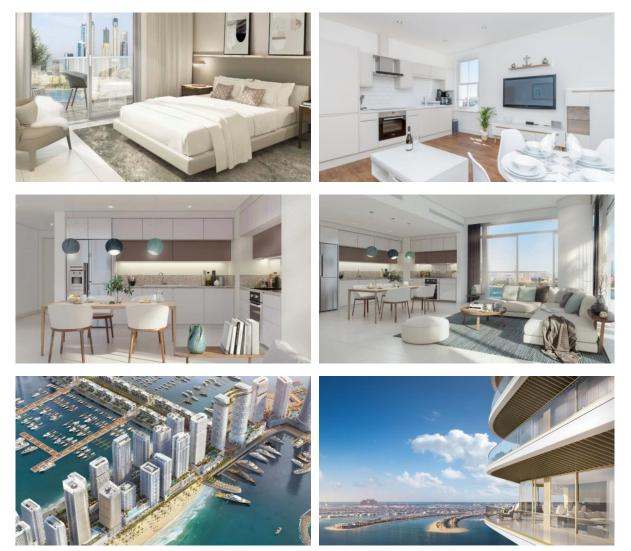

---------|---|-----------------------|
| • Balcony             | • | Terrace            | • | Air Conditioners | • | Private pool          |
|                       |   |                    |   |                  |   |                       |
| INDOOR FACILITIES     |   |                    |   |                  |   |                       |
| Children's playroom   | • | Restaurant         | • | Cafe             | • | Healthcare facilities |
| Beauty salon          | • | Fitness room       | • | Garage           | • | Marina                |
| OUTDOOR FEATURES      |   |                    |   |                  |   |                       |
| Children's playground | • | Private yacht club | • | Equipped beach   | • | Private beach         |

Swimming pool
Solarium



#### PHOTO GALLERY