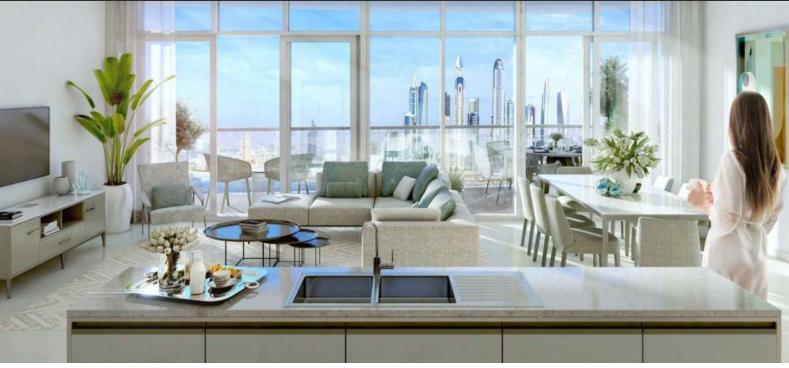

#### PARAMETERS

City Type Development I Rooms Living space To sea Completion date

Dubai Apartment MARINA VISTA 1+1 67 m<sup>2</sup> 100 m III quarter, 2021

## LOCATION

| Close to the beach    | • | First sea line     | • | Sea view         | • | Lake view             |
|-----------------------|---|--------------------|---|------------------|---|-----------------------|
| • Balcony             | • | Terrace            | • | Air Conditioners | • | Private pool          |
|                       |   |                    |   |                  |   |                       |
| INDOOR FACILITIES     |   |                    |   |                  |   |                       |
| Children's playroom   | • | Restaurant         | • | Cafe             | • | Healthcare facilities |
| Beauty salon          | • | Fitness room       | • | Garage           | • | Marina                |
| OUTDOOR FEATURES      |   |                    |   |                  |   |                       |
| Children's playground | • | Private yacht club | • | Equipped beach   | • | Private beach         |

Swimming pool
Solarium